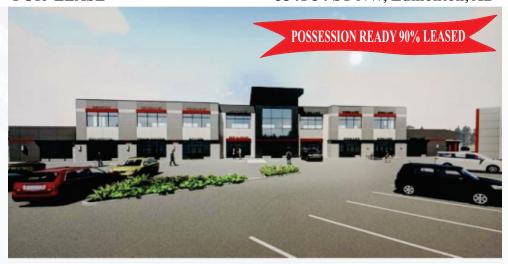

## **SILVERBERRY LANDING**

FOR LEASE

3341 34 ST NW, Edmonton, AB

WELCOME to SILVERBERRY LANDING (Millwoods). 90% LEASED!!! POSSESSION READY. Neighbourhood Convenience - Commercially Zoned (CNC). Located in a High Density, Established South-East Location at 34th Ave & 34th St. Super Quick Access to Whitemud Freeway and Anthony Henday. This is a "A" Class, Contemporary, & Up-graded Canbian Built Building. Second Floor -FINAL 1 UNIT REMAINING (900.ft.) (Lease Rate \$27/sq.ft. Triple Net.) Building & Pylon Signage Available. Lots of Parking. Proudly Developed by Alliance MJ Developments.