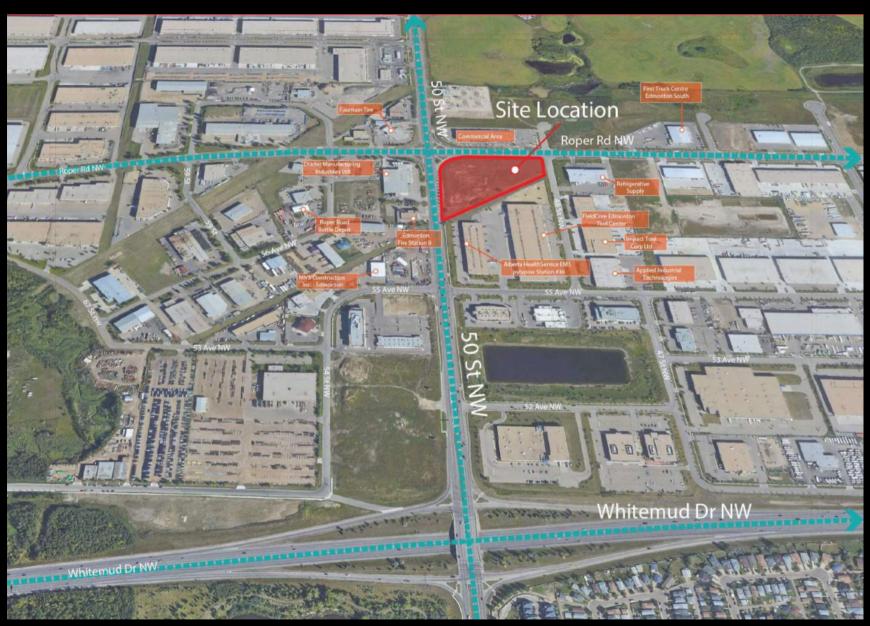

d with the newest materials to showcase retail, office or restaurants. Floor plans have been designed to allow tenants to design their own space.

Join Elite Centre on 50th with the benefits of the location, work demographics, visibility to both arterial roads, and so much more!

(780)-450-6300 romi@romisarna.ca

https://www.romisarna.ca



# WELCOME TO ELITE CENTRE ON 50TH







#### DETAILS









(780)-450-6300

romi@romisarna.ca

https://www.romisarna.ca

### DETAILS



Purchase Price: Starting @\$495 PSF

Condo Fees: \$5.17 PSF (EST)

LEASE

Basic Rent: Starting @ \$35 PSF

CAC: \$9.50 PSF

(2022 Budget includes proportionate share of property taxes, insurance, management fees, building & maintenance)





(780)-450-6300

romi@romisarna.ca

https://www.romisarna.ca

## AERIAL MAP









#### CONTACT US



4107 99 Street Edmonton



(780) 450-6300



romi@romisarna.ca

#### ROMI SARNA (780) 450-6300 romi@romisarna.ca