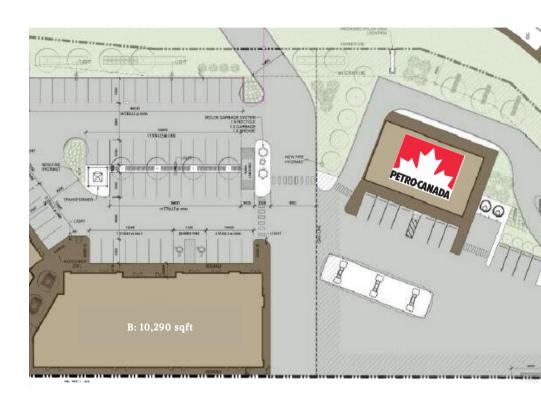

Elite Centre on 50th is centrally located in the Pylypow area. Retailers can expect high exposure from Roper road and 50th street with 32,000 vehicles passing every day.

Newly constructed building is designed with the newest materials to showcase retail, office or restaurants. Floor plans have been designed to allow tenants to design their own space.

Join Elite Centre on 50th with the benefits of the location, work demographics, visibility to both arterial roads, and so much more!

(780)-450-6300 romi@romisarna.ca

https://www.romisarna.ca



# WELCOME TO ELITE CENTRE ON 50TH







#### DETAILS









(780)-450-6300

romi@romisarna.ca

https://www.romisarna.ca

### DETAILS



Purchase Price: Starting @\$495 PSF

Condo Fees: \$5.17 PSF (EST)

LEASE

Basic Rent: Starting @ \$35 PSF

CAC: \$9.50 PSF

(2022 Budget includes proportionate share of property taxes, insurance, management fees, building & maintenance)





(780)-450-6300

romi@romisarna.ca

https://www.romisarna.ca

## AERIAL MAP









#### CONTACT US



4107 99 Street Edmonton



(780) 450-6300



romi@romisarna.ca

#### ROMI SARNA (780) 450-6300 romi@romisarna.ca