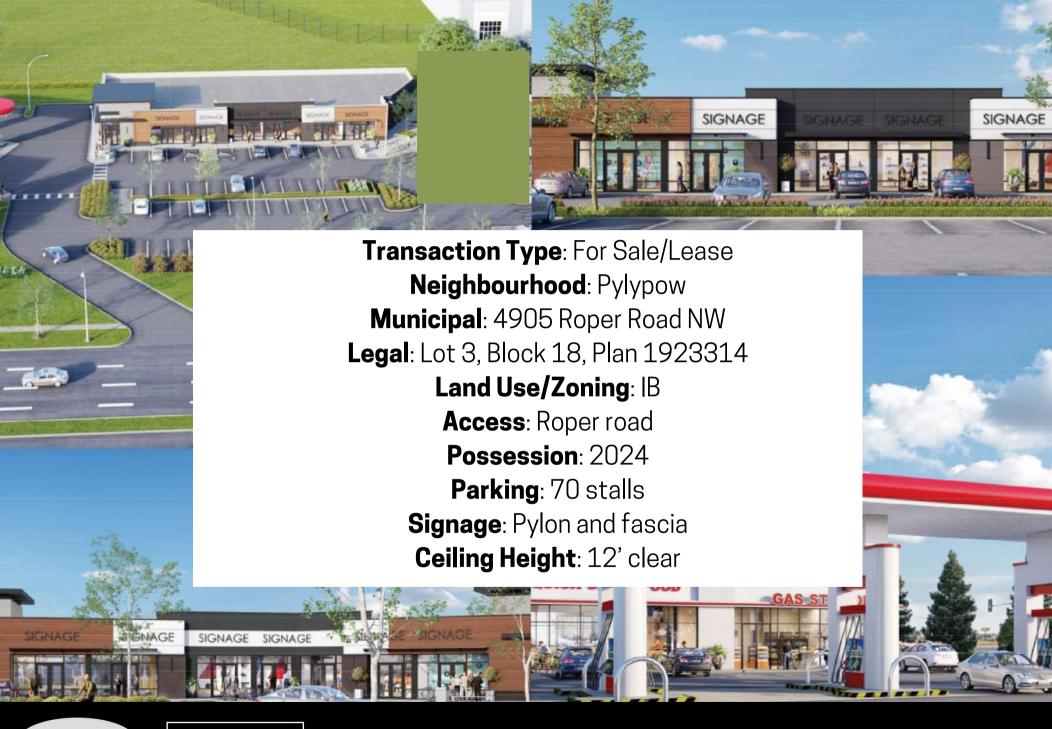

#### DETAILS

(780)-450-6300

romi@romisarna.ca

https://www.romisarna.ca

### DETAILS

Purchase Price: Starting @\$495 PSF

Condo Fees: \$5.17 PSF (EST)

LEASE

Basic Rent: Starting @ \$35 PSF

CAC: \$9.50 PSF

(2022 Budget includes proportionate share of property taxes, insurance, management fees, building & maintenance)