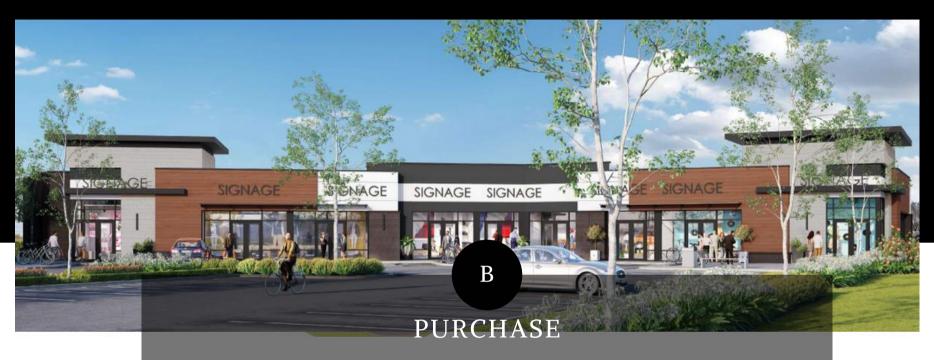

# WELCOME TO ELITE CENTRE ON 50TH

Elite Centre on 50th is centrally located in the Pylypow area. Retailers can expect high exposure from Roper road and 50th street with 32,000 vehicles passing every day.

Newly constructed building is designed with the newest materials to showcase retail, office or restaurants. Floor plans have been designed to allow tenants to design their own space.