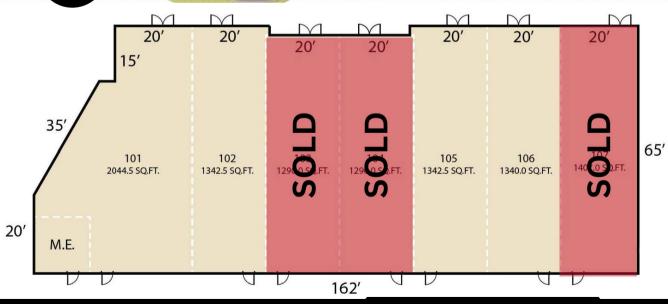

### DETAILS

Purchase Price: Starting @\$495 PSF

Condo Fees: \$5.17 PSF (EST)

LEASE

Basic Rent: Starting @ \$35 PSF

CAC: \$9.50 PSF

(2022 Budget includes proportionate share of property taxes, insurance, management fees, building & maintenance)