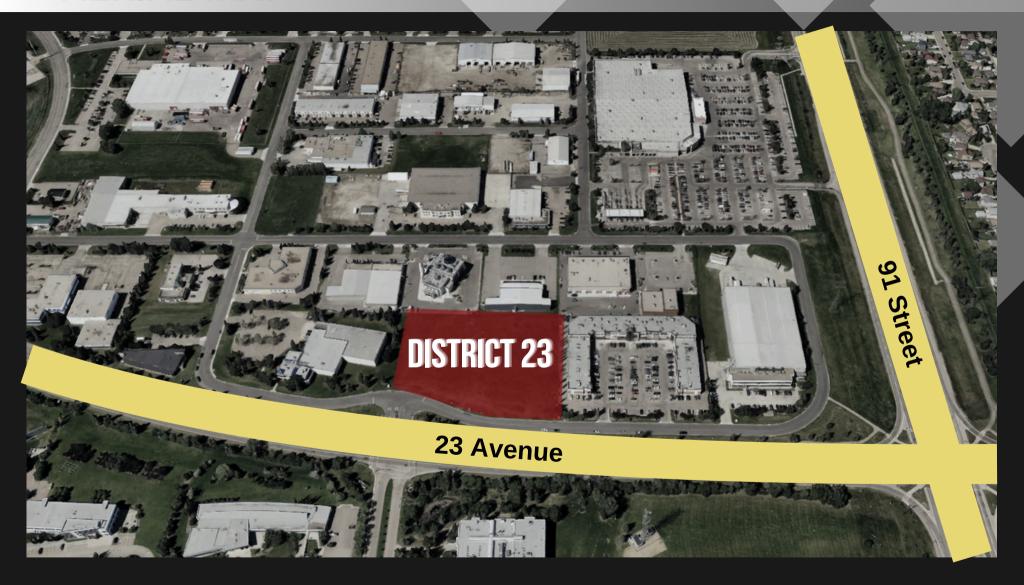

s will benefit from the vast customer base that frequents the area daily

Excellent Transportation Links: Located near major roads (Gateway Boulevard/Calgary Trail, 91 Street, Anthony Henday, etc.) and public transportation hubs, customers can reach District 23 with ease

Surrounding Demographics: This is a highly established area surrounded by a diverse and growing population; across the street, Edmonton Research Park hosts over 55 companies and 1,500+ employees

### **AERIAL MAP**

# ← SITE



#### **HOUSEHOLD INCOME**

Avg. Household Income Avg. Household Spending \$107,000 \$125,042



#### **POPULATION & EXPOSURE**

Population: 167,948Households: 61,772

• Median Age: 35.7

23 Avenue: 31,342 VPD91 Street: 38,559 VPD

• Parsons Road: 21,608 VPD



WWW.ROMISARNA.CA

### **AERIAL MAP**



WWW.ROMISARNA.CA

## PROPERTY DETAILS

|   | Transaction Type | For Lease                     |  |
|---|------------------|-------------------------------|--|
| ð | Address          | 9204 23 Ave NW<br>Edmonton AB |  |
|   | Zoning           | IB                            |  |
|   | Site Area        | 3.32 Acres                    |  |
|   | Phase I          | 9,160 Sq. Ft.                 |  |
|   | Phase I Parking  | 100 Stalls                    |  |
|   | Phase 2          | 26,000 Sq. Ft.                |  |

| Lease Rates | Starting at \$35.00                |
|-------------|------------------------------------|
| Op Cost     | \$13.00 / SqFt / Annum (est. 2024) |
| Phase 1 ETA | Q2-Q3 2025                         |

SIGNAGE

SIGNAGE

SIGNAGE





SIGNAGE

MaxWell



ROMI SARNA AND