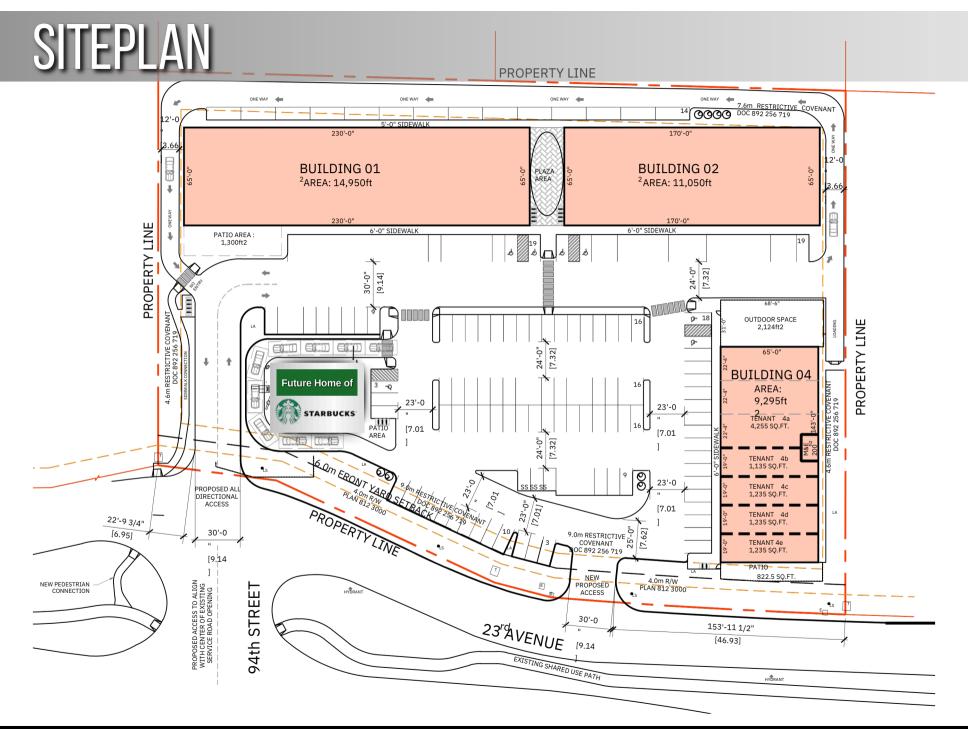

## PROPERTY DETAILS

|   | Transaction Type | For Lease                     |  |
|---|------------------|-------------------------------|--|
| ð | Address          | 9204 23 Ave NW<br>Edmonton AB |  |
|   | Zoning           | IB                            |  |
|   | Site Area        | 3.32 Acres                    |  |
|   | Phase I          | 9,160 Sq. Ft.                 |  |
|   | Phase I Parking  | 100 Stalls                    |  |
|   | Phase 2          | 26,000 Sq. Ft.                |  |

| Lease Rates | Starting at \$35.00                |
|-------------|------------------------------------|
| Op Cost     | \$13.00 / SqFt / Annum (est. 2024) |
| Phase 1 ETA | Q2-Q3 2025                         |