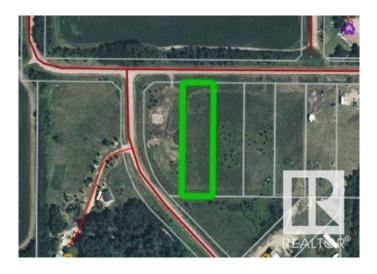

# \$114,900 - 641 56315 Rr 112a, Rural St. Paul County

MLS® #E3324378

#### \$114,900

0 Bedroom, 0.00 Bathroom, Rural on 1.00 Acres

Sante Hills Resort, Rural St. Paul County, AB

"Lac Sante Hills" Large lots at Lac Sante with power and natural gas at property line. Build your dream vacation getaway on one of these lots at this exceptional recreation lake. Lac Sante is one of the area gems for boating. GST may be applicable.

## **Community Information**

| Address     | 641 56315 Rr 112a     |
|-------------|-----------------------|
| Area        | Rural St. Paul County |
| Subdivision | Sante Hills Resort    |
| City        | Rural St. Paul County |
| County      | ALBERTA               |
| Province    | AB                    |
| Postal Code | T0A 3A3               |