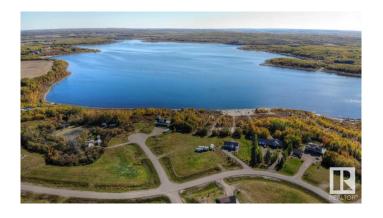

### \$59,900

0 Bedroom, 0.00 Bathroom, Rural on 1.00 Acres

Sante Estates, Rural St. Paul County, AB

FULL FILL YOURSELF AT EXTRAVAGANT LAC SANTE! - Sante Estates is a pristine subdivision with beach access for all property owners, generously offering a special family getaway for all seasons. A variety of lots are available such as full and partially treed lots, many with scenic rolling hills ideal for a walk-out basement, and gorgeous lake front lots with sandy beaches. Endless activities are abundant, with 10 golf courses within a few minutes drive, and 80' deep, clear, spring-fed waters perfect for all water sports, scuba diving, and a possible marina in the future. With hard-surfaced roads and a short drive to all amenities, this impressive subdivision has been designed to enjoy all aspects of country living while still ensuring a steady growth of monetary value. Not for RV use, Restrictive Covenant registered on title. VENDOR FINANCING AVAILABLE.

### **Exterior**

Exterior Features Beach Access, Boating, Lake View, Park/Reserve, Recreation Use, See

Remarks