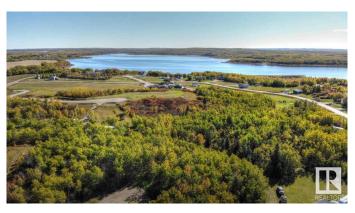

### \$59,900

0 Bedroom, 0.00 Bathroom, Rural on 1.00 Acres

Sante Estates, Rural St. Paul County, AB

FULL FILL YOURSELF AT EXTRAVAGANT LAC SANTE! - Sante Estates is a pristine subdivision with beach access for all property owners, generously offering a special family getaway for all seasons. A variety of lots are available such as full and partially treed lots, many with scenic rolling hills ideal for a walk-out basement, and gorgeous lake front lots with sandy beaches. Endless activities are abundant, with 10 golf courses within a few minutes drive, and 80' deep, clear, spring-fed waters perfect for all water sports, scuba diving, and a possible marina in the future. With hard-surfaced roads and a short drive to all amenities, this impressive subdivision has been designed to enjoy all aspects of country living while still ensuring a steady growth of monetary value. Not for RV use, Restrictive Covenant registered on title. VENDOR FINANCING AVAILABLE.

### **Exterior**

Exterior Features Beach Access, Boating, Lake View, Park/Reserve, Recreation Use, See

Remarks