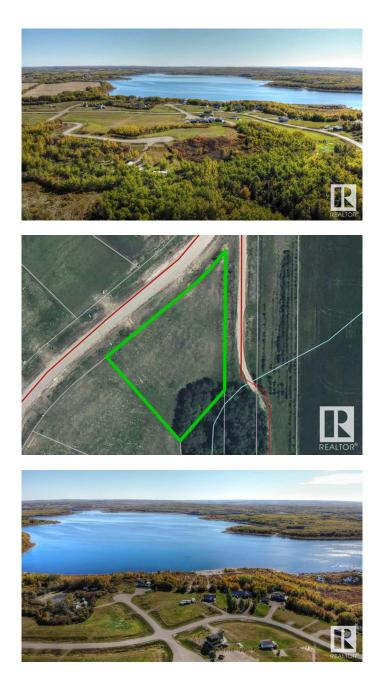

#### \$59,900

0 Bedroom, 0.00 Bathroom, Rural on 1.12 Acres

Sante Estates, Rural St. Paul County, AB

FULL FILL YOURSELF AT EXTRAVAGANT LAC SANTE! - Sante Estates is a pristine subdivision with beach access for all property owners, generously offering a special family getaway for all seasons. A variety of lots are available such as full and partially treed lots, many with scenic rolling hills ideal for a walk-out basement, and gorgeous lake front lots with sandy beaches. Endless activities are abundant, with 10 golf courses within a few minutes drive, and 80' deep, clear, spring-fed waters perfect for all water sports, scuba diving, and a possible marina in the future. With hard-surfaced roads and a short drive to all amenities, this impressive subdivision has been designed to enjoy all aspects of country living while still ensuring a steady growth of monetary value. Not for RV use, Restrictive Covenant registered on title. VENDOR FINANCING AVAILABLE.