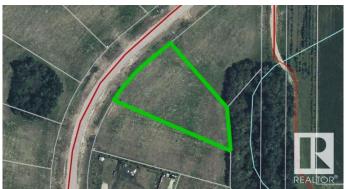

### \$59,900

0 Bedroom, 0.00 Bathroom, Rural on 0.99 Acres

Sante Estates, Rural St. Paul County, AB

FULL FILL YOURSELF AT EXTRAVAGANT LAC SANTE! - Sante Estates is a pristine subdivision with beach access for all property owners, generously offering a special family getaway for all seasons. A variety of lots are available such as full and partially treed lots, many with scenic rolling hills ideal for a walk-out basement, and gorgeous lake front lots with sandy beaches. Endless activities are abundant, with 10 golf courses within a few minutes drive, and 80' deep, clear, spring-fed waters perfect for all water sports, scuba diving, and a possible marina in the future. With hard-surfaced roads and a short drive to all amenities, this impressive subdivision has been designed to enjoy all aspects of country living while still ensuring a steady growth of monetary value. Not for RV use, Restrictive Covenant registered on title. VENDOR FINANCING AVAILABLE.

# **Community Information**

Address 806 56316 Rr 113

Area Rural St. Paul County

Subdivision Sante Estates

City Rural St. Paul County

County ALBERTA

Province AB

Postal Code T0B 4K0