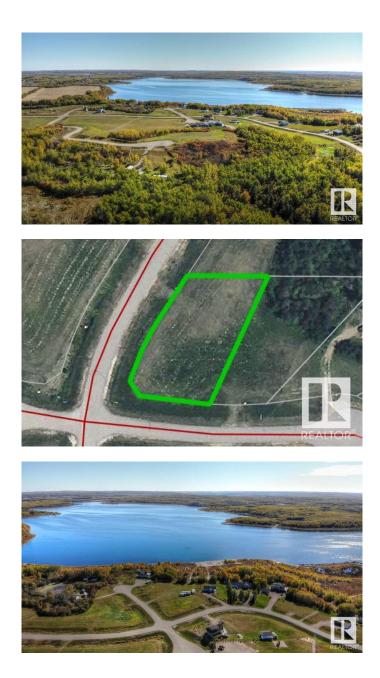

#### \$69,900

0 Bedroom, 0.00 Bathroom, Rural on 0.52 Acres

Sante Estates, Rural St. Paul County, AB

FULL FILL YOURSELF AT EXTRAVAGANT LAC SANTE! - Sante Estates is a pristine subdivision with beach access for all property owners, generously offering a special family getaway for all seasons. A variety of lots are available such as full and partially treed lots, many with scenic rolling hills ideal for a walk-out basement, and gorgeous lake front lots with sandy beaches. Endless activities are abundant, with 10 golf courses within a few minutes drive, and 80' deep, clear, spring-fed waters perfect for all water sports, scuba diving, and a possible marina in the future. With hard-surfaced roads and a short drive to all amenities, this impressive subdivision has been designed to enjoy all aspects of country living while still ensuring a steady growth of monetary value. Not for RV use, Restrictive Covenant registered on title. VENDOR FINANCING AVAILABLE.

## Exterior

Exterior Features Beach Access, Boating, Lake View, Park/Reserve, Recreation Use, See Remarks