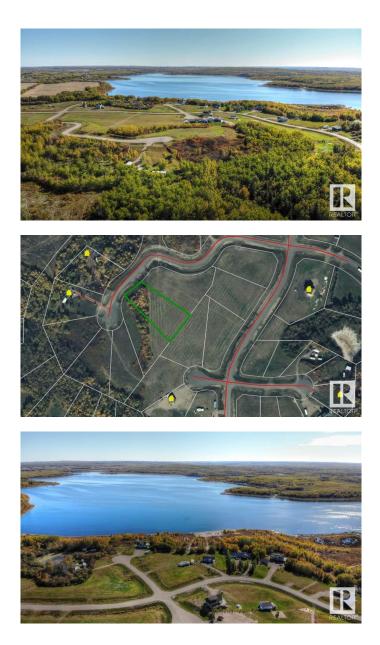

#### \$109,900

0 Bedroom, 0.00 Bathroom, Rural on 1.00 Acres

Sante Estates, Rural St. Paul County, AB

FULL FILL YOURSELF AT EXTRAVAGANT LAC SANTE! - Sante Estates is a pristine subdivision with beach access for all property owners, generously offering a special family getaway for all seasons. A variety of lots are available such as full and partially treed lots, many with scenic rolling hills ideal for a walk-out basement, and gorgeous lake front lots with sandy beaches. Endless activities are abundant, with 10 golf courses within a few minutes drive, and 80' deep, clear, spring-fed waters perfect for all water sports, scuba diving, and a possible marina in the future. With hard-surfaced roads and a short drive to all amenities, this impressive subdivision has been designed to enjoy all aspects of country living while still ensuring a steady growth of monetary value. Not for RV use, Restrictive Covenant registered on title. VENDOR FINANCING AVAILABLE.

### Exterior

Exterior Features Beach Access, Boating, Lake View, Park/Reserve, Recreation Use, See Remarks