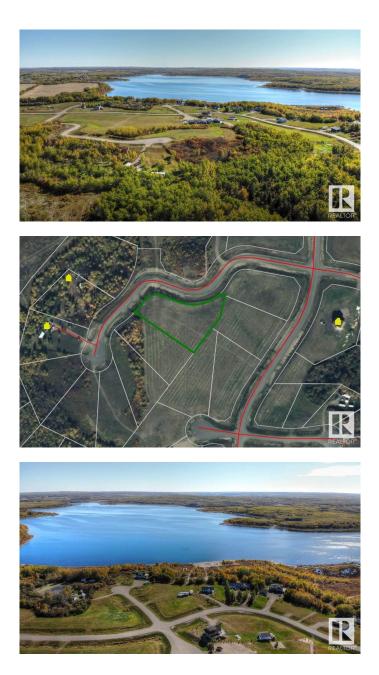

#### \$109,900

0 Bedroom, 0.00 Bathroom, Rural on 1.14 Acres

Sante Estates, Rural St. Paul County, AB

FULL FILL YOURSELF AT EXTRAVAGANT LAC SANTE! - Sante Estates is a pristine subdivision with beach access for all property owners, generously offering a special family getaway for all seasons. A variety of lots are available such as full and partially treed lots, many with scenic rolling hills ideal for a walk-out basement, and gorgeous lake front lots with sandy beaches. Endless activities are abundant, with 10 golf courses within a few minutes drive, and 80' deep, clear, spring-fed waters perfect for all water sports, scuba diving, and a possible marina in the future. With hard-surfaced roads and a short drive to all amenities, this impressive subdivision has been designed to enjoy all aspects of country living while still ensuring a steady growth of monetary value. Not for RV use, Restrictive Covenant registered on title. VENDOR FINANCING AVAILABLE.

# **Community Information**

| Address     | 821 56316 Rr 113      |
|-------------|-----------------------|
| Area        | Rural St. Paul County |
| Subdivision | Sante Estates         |
| City        | Rural St. Paul County |
| County      | ALBERTA               |
| Province    | AB                    |
| Postal Code | T0B 4K0               |
|             |                       |