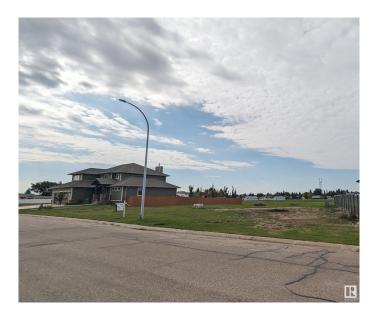

#### \$127,500

0 Bedroom, 0.00 Bathroom, Single Family on 0.00 Acres

Vegreville, Vegreville, AB

Rare find! Looking to build and want that elusive oversized/estate lot? Look no further. Incredibly large 14332 square foot lot backing onto large park on the North end of Vegreville. Golf, soccer, hockey playground all close by. Perfect place to build your executive home!

# Exterior

Exterior Features Airport Nearby, Flat Site, Golf Nearby, Schools, Shopping Nearby, See

Remarks