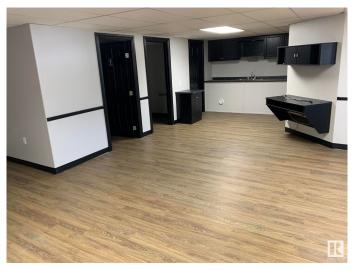

### \$0

Bedroom, Bathroom, 12,000 sqft Industrial on 0.00 Acres

Provost, Provost, AB

\* Opportunity to Lease freestanding office/warehouse building totaling 12,000 sq.ft.± on 0.75 acres±. \* Main floor consists of 10,500 sq.ft.± warehouse space and 1,500 sq.ft.± of functional air-conditioned office space \* Bonus second floor office and lunchroom with kitchenette (1,500 sq.ft.±) included free of charge \* Great location with easy access to Highway 13 and Hwy 899. Less than an hour from Hardisty \* Drive through capability with 5 grade loading doors \* Wash bay with potential for Hotsy installation \* Heavy power and multiple sumps