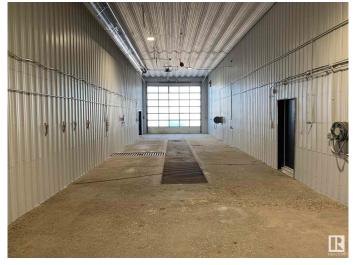

### \$0

Bedroom, Bathroom, 12,000 sqft Industrial on 0.00 Acres

Provost, Provost, AB

\* Opportunity to Lease freestanding office/warehouse building totaling 12,000 sq.ft.± on 0.75 acres±. \* Main floor consists of 10,500 sq.ft.± warehouse space and 1,500 sq.ft.± of functional air-conditioned office space \* Bonus second floor office and lunchroom with kitchenette (1,500 sq.ft.±) included free of charge \* Great location with easy access to Highway 13 and Hwy 899. Less than an hour from Hardisty \* Drive through capability with 5 grade loading doors \* Wash bay with potential for Hotsy installation \* Heavy power and multiple sumps