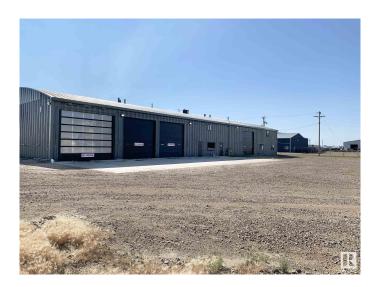

### \$0

Bedroom, Bathroom, 12,000 sqft Industrial on 0.00 Acres

Provost, Provost, AB

\* Opportunity to Lease freestanding office/warehouse building totaling 12,000 sq.ft.± on 0.75 acres±. \* Main floor consists of 10,500 sq.ft.± warehouse space and 1,500 sq.ft.± of functional air-conditioned office space \* Bonus second floor office and lunchroom with kitchenette (1,500 sq.ft.±) included free of charge \* Great location with easy access to Highway 13 and Hwy 899. Less than an hour from Hardisty \* Drive through capability with 5 grade loading doors \* Wash bay with potential for Hotsy installation \* Heavy power and multiple sumps