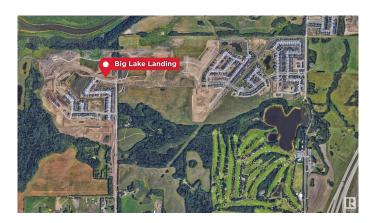

# \$0 - 435 Hawks Ridge Boulevard, Edmonton

MLS® #E4260515

#### **\$0**

0 Bedroom, 0.00 Bathroom, Retail on 0.00 Acres

Hawks Ridge, Edmonton, AB

Proposed/New commercial development (Approximately 27,000 Square Feet) in rapidly growing community of Big Lake Landing is available to lease (expected possession in February 2023). This high exposure retail space is located at the intersection of 215 street (Winterburn Road) and Hawks Ridge Blvd and, Trumpeter Way and, sits across approved school site and proposed park. This Commercial Plaza has Retail Units that are approximately 1200 square feet and more in size. We are looking for Medical and Medical Related Businesses (Chiro, Physio, Massage), **Optometrist, Dentist, Personal Services Shops** (Hair Salon, Nail Salon, Spa etc..), Food Services Retail, Professional Services, Learning/Tutoring Centre, Coffee Shop, Bakery, Restaurants etc..., to complementing existing businesses (pre-leased) including: Day Care, Gas Bar cum Convenience Store, Liquor Retail Business and, couple of other general retail shops. Adjacent units can be combined to meet higher space requirement (2400 to 5000 square feet appx.)