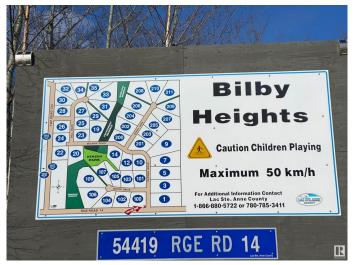

## \$94,900

0 Bedroom, 0.00 Bathroom, Rural on 2.52 Acres

Bilby Heights, Rural Lac Ste. Anne County, AB

This 2.52 Acre Lot 10 minutes North of Stony Plain has pavement most of the way to the Subdivision. Lots of Trees and Recreational areas to enjoy. Located next to a reserve.