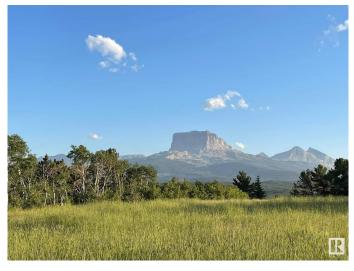

### \$239,000

0 Bedroom, 0.00 Bathroom, Rural on 2.99 Acres

None, Rural Cardston County, AB

Imagine going to your own piece of heaven! VERY UNIQUE OPPORTUNITY WITH VERY UNIQUE PROPERTY. Tranquil, undisturbed, well-hidden forest sanctuary with breath-taking views of Chief Mountain or the rolling land to the east are waiting for you and yours! 2.99 acres to call your own, surrounded by endless outdoor movement (wildlife, fishing, hunting, hiking, quadding, bird-watching, e-biking)! Super Heritage Ranch subdivision, so close to Waterton National Park and the U.S. border. There really isn't anything stopping you. A comparable lot on the west side of the Rockies would be astronomically higher in price! Come by to buy. Land Owners' Association has an encumbrance also on title. (Pictures are taken many places within the subdivision.)

### Exterior

Exterior Features Not Fenced, Private Setting, Recreation Use, Treed Lot, See Remarks