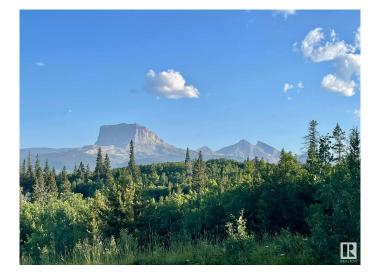

### \$239,000

0 Bedroom, 0.00 Bathroom, Rural on 2.99 Acres

None, Rural Cardston County, AB

Imagine going to your own piece of heaven! VERY UNIQUE OPPORTUNITY WITH VERY UNIQUE PROPERTY. Tranquil, undisturbed, well-hidden forest sanctuary with breath-taking views of Chief Mountain or the rolling land to the east are waiting for you and yours! 2.99 acres to call your own, surrounded by endless outdoor movement (wildlife, fishing, hunting, hiking, quadding, bird-watching, e-biking)! Super Heritage Ranch subdivision, so close to Waterton National Park and the U.S. border. There really isn't anything stopping you. A comparable lot on the west side of the Rockies would be astronomically higher in price! Come by to buy. Land Owners' Association has an encumbrance also on title. (Pictures are taken many places within the subdivision.)

### Exterior

Exterior Features Not Fenced, Private Setting, Recreation Use, Treed Lot, See Remarks