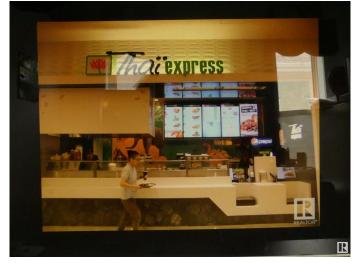

### \$398,800

Bedroom, Bathroom, Business on 0.00 Acres

Summerlea, Edmonton, AB

Excellent Fast food Franchise in very busy shopping center in WEM. 10 year lease with 5 year option. About 5 years left on existing lease.

## **Essential Information**

MLS®# F4292772 Price \$398,800

Acres 0.00

Type **Business** 

Sub-Type Food & Beverage Style FB - Fast Food