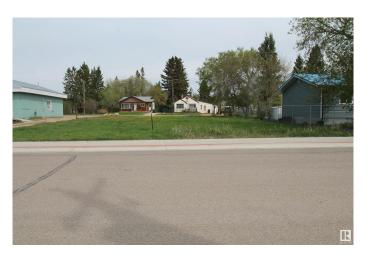

## \$55,000

Bedroom, Bathroom, Land Commercial on 0.22 Acres

Elk Point, Elk Point, AB

Vacant, fully serviced lot for sale. This property has over 75 feet of frontage along Railway Ave in Elk Point. There are paved access roads on the both sides of the lot. This area can also be rezoned to R2 residential if you choose to build a duplex. All reasonable offers will be considered.

MLS® # E4296307

Price \$55,000

Acres 0.22

Type Land Commercial

## **Community Information**

Address 5210 Railway Av

Area St. Paul
Subdivision Elk Point
City Elk Point

Province AB

Postal Code T0A 1A0