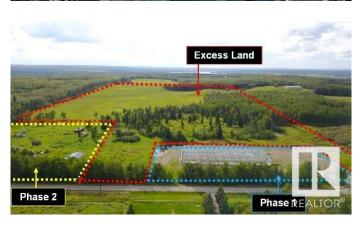

#### \$755,000

Bedroom, Bathroom, Land Commercial on 79.00 Acres

Seba Beach, Rural Parkland County, AB

Serviced land parcel with partially developed production facility  $\hat{a} \in \phi$  Property currently demised as follows: 22,012 sq.ft. $\hat{A}$ ± steel frame building on 2.73 acres $\hat{A}$ ± with services intended for a cannabis cultivation or food production upon completion  $\hat{a} \in \phi$  Excess land of 76.27 acres $\hat{A}$ ±  $\hat{a} \in \phi$  All building plans and transferable permits included as part of the sale  $\hat{a} \in \phi$  Located just off HWY 16, North of Wabamun Lake and ~40 minutes from Edmonton city limits