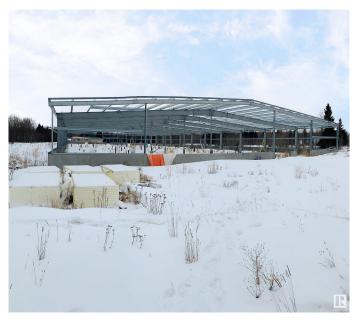

#### \$755,000

Bedroom, Bathroom, Land Commercial on 79.00 Acres

Seba Beach, Rural Parkland County, AB

Serviced land parcel with partially developed production facility  $\hat{a} \in \phi$  Property currently demised as follows: 22,012 sq.ft. $\hat{A}$ ± steel frame building on 2.73 acres $\hat{A}$ ± with services intended for a cannabis cultivation or food production upon completion  $\hat{a} \in \phi$  Excess land of 76.27 acres $\hat{A}$ ±  $\hat{a} \in \phi$  All building plans and transferable permits included as part of the sale  $\hat{a} \in \phi$  Located just off HWY 16, North of Wabamun Lake and ~40 minutes from Edmonton city limits