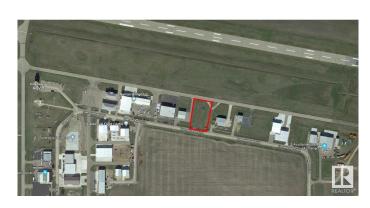

#### \$650,000

Bedroom, Bathroom, Land Commercial on 0.46 Acres

Villeneuve Airport Industrial Park, Rural Sturgeon County, AB

An opportunity to OWN your land at the Villeneuve Airport! This 0.46 acre lot backs onto Taxiway "B" and is cleared and ready for development with municipal services at lot line. Villeneuve airport is EIA's satellite airport and is located only 35 minutes from downtown Edmonton and offers a congestion free and accessible location with a wide range of services for private and commercial operations. The airport currently offers GPS approaches, NAV Canada Air Traffic Control Tower, ILS operations and Canada Border Services Agency (CBSA) airport of entry CANPASS designation. A Strategic Plan in place for future development and expansion.