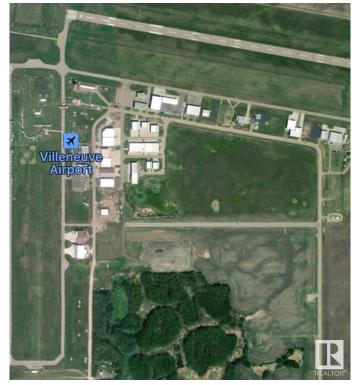

#### \$650,000

Bedroom, Bathroom, Land Commercial on 0.46 Acres

Villeneuve Airport Industrial Park, Rural Sturgeon County, AB

An opportunity to OWN your land at the Villeneuve Airport! This 0.46 acre lot backs onto Taxiway "B" and is cleared and ready for development with municipal services at lot line. Villeneuve airport is EIA's satellite airport and is located only 35 minutes from downtown Edmonton and offers a congestion free and accessible location with a wide range of services for private and commercial operations. The airport currently offers GPS approaches, NAV Canada Air Traffic Control Tower, ILS operations and Canada Border Services Agency (CBSA) airport of entry CANPASS designation. A Strategic Plan in place for future development and expansion.