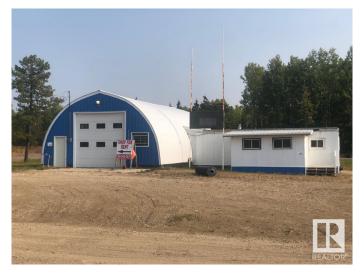

## \$195,000

Bedroom, Bathroom, 1,912 sqft Land Commercial on 1.31 Acres

Cynthia, Cynthia, AB

Affordable land, shop and office available in Cynthia, Alberta! Includes a 1400 sg. ft. Shop and Quonset, as well as a 512 sg.ft. office space. Concrete pads at front and back overhead doors. Sold with 3 other accompanying lots with an approximate total of 1.31 acres. All lots are fully graveled. Land use classification is (HI) Hamlet Industrial District.

MLS® # E4313447

Price \$195,000

Square Footage 1,912

Acres 1.31

Type Land Commercial

## **Community Information**

Address Hwy 753 51 Av

Area Brazeau
Subdivision Cynthia
City Cynthia

Province AB

Postal Code T0E 0K0

**Exterior** 

Construction See Remarks