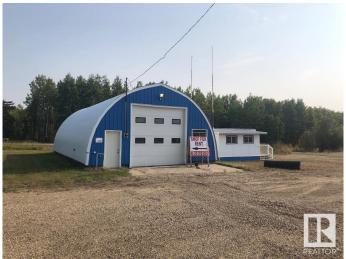

## \$195,000

Bedroom, Bathroom, 1,912 sqft Land Commercial on 1.31 Acres

Cynthia, Cynthia, AB

Affordable land, shop and office available in Cynthia, Alberta! Includes a 1400 sg. ft. Shop and Quonset, as well as a 512 sg.ft. office space. Concrete pads at front and back overhead doors. Sold with 3 other accompanying lots with an approximate total of 1.31 acres. All lots are fully graveled. Land use classification is (HI) Hamlet Industrial District.

MLS® # E4313447

Price \$195,000

Square Footage 1,912

Acres 1.31

Type Land Commercial

## **Community Information**

Address Hwy 753 51 Av

Area Brazeau
Subdivision Cynthia
City Cynthia

Province AB

Postal Code T0E 0K0

**Exterior** 

Construction See Remarks