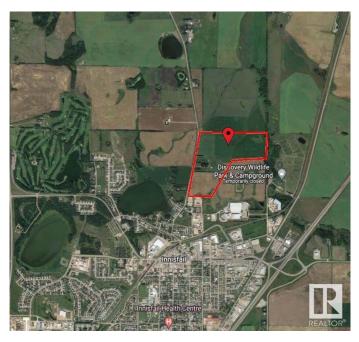

## \$3,300,000

0 Bedroom, 0.00 Bathroom, Land Commercial on 0.00 Acres

North Industrial, Innisfail, AB

110 Acres of PRIME Industrial Development Land on the Leading Edge of Innisfail's NASP. This Unique Property is an Excellent Investment and Development Opportunity. With allocation for Industrial purposes and directly connected to North Innisfail and all Municipal Service Connections, it's an ideal parcel. While the land is currently serving Agricultural & Cattle needs, it is Zoned RD (Reserved for Future Development) within Innisfail's current NASP and is an Integral Main Component to the Expansion in the town of Innisfail. It's a very Rare Investment Opportunity in a Community Poised for Expansive Growth! This parcel of land can be sold in conjunction with the adjoining North 160-Acre Parcel listed at \$4,500,000

# **Community Information**

| Address | 6360 C & E Trail |
|---------|------------------|
| Area    | Innisfail        |

| Subdivision | North Industrial |
|-------------|------------------|
| City        | Innisfail        |
| County      | ALBERTA          |
| Province    | AB               |
| Postal Code | T4G 0G9          |