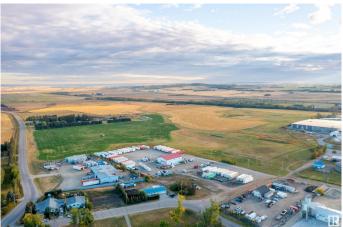

## \$3,300,000

0 Bedroom, 0.00 Bathroom, Land Commercial on 0.00 Acres

North Industrial, Innisfail, AB

110 Acres of PRIME Industrial Development Land on the Leading Edge of Innisfail's NASP. This Unique Property is an Excellent Investment and Development Opportunity. With allocation for Industrial purposes and directly connected to North Innisfail and all Municipal Service Connections, it's an ideal parcel. While the land is currently serving Agricultural & Cattle needs, it is Zoned RD (Reserved for Future Development) within Innisfail's current NASP and is an Integral Main Component to the Expansion in the town of Innisfail. It's a very Rare Investment Opportunity in a Community Poised for Expansive Growth! This parcel of land can be sold in conjunction with the adjoining North 160-Acre Parcel listed at \$4,500,000