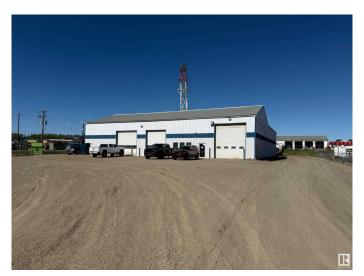

## \$1,200,000

0 Bedroom, 0.00 Bathroom, Industrial on 0.00 Acres

Poplar Ridge (Brazeau), Rural Brazeau County, AB

2 Acres with 5,160 sq ft industrial building located in Brazeau County on corner lot 5206 62 St. Building features: 2 drive through bays with oil pit access, 3rd bay (not drive though), 100' drive through wash bay, office space with 2 offices, 2 bathrooms, file storage room, break room and a mezzanine with crew room and parts room. Property is fenced with chain link fence. Property is leased until November 2026