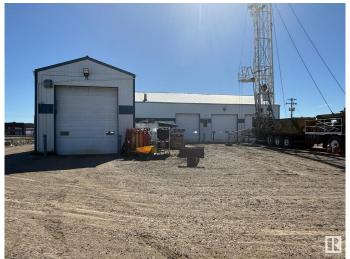

## \$1,200,000

0 Bedroom, 0.00 Bathroom, Industrial on 0.00 Acres

Poplar Ridge (Brazeau), Rural Brazeau County, AB

2 Acres with 5,160 sq ft industrial building located in Brazeau County on corner lot 5206 62 St. Building features: 2 drive through bays with oil pit access, 3rd bay (not drive though), 100' drive through wash bay, office space with 2 offices, 2 bathrooms, file storage room, break room and a mezzanine with crew room and parts room. Property is fenced with chain link fence. Property is leased until November 2026