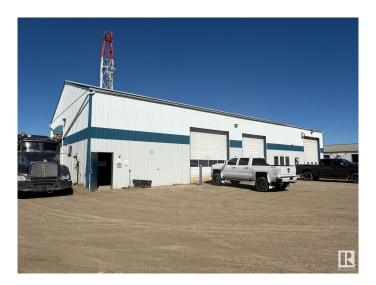

## \$1,200,000

0 Bedroom, 0.00 Bathroom, Industrial on 0.00 Acres

Poplar Ridge (Brazeau), Rural Brazeau County, AB

2 Acres with 5,160 sq ft industrial building located in Brazeau County on corner lot 5206 62 St. Building features: 2 drive through bays with oil pit access, 3rd bay (not drive though), 100' drive through wash bay, office space with 2 offices, 2 bathrooms, file storage room, break room and a mezzanine with crew room and parts room. Property is fenced with chain link fence. Property is leased until November 2026

#### **Exterior**

Exterior Steel Frame
Construction Steel Frame