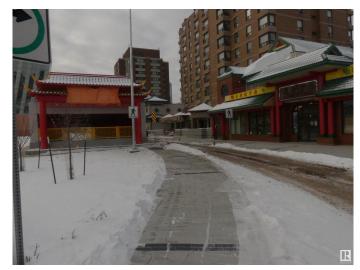

## \$99,000

Bedroom, Bathroom, Business on 0.00 Acres

Boyle Street, Edmonton, AB

Approx. 9000 SQ FT Supermarket with approx. 4000 SQ FT warehouse in the basement, operating since 1987. 25 parking stalls, 8' x 8' grade loading door, over 800 SQ FT walk-in cooler & freezer area. Close to Downtown, senior home.

MLS® # E4322309 Price \$99,000

Acres 0.00

Type Business

Sub-Type General Retail

Style GR - Convenience Store