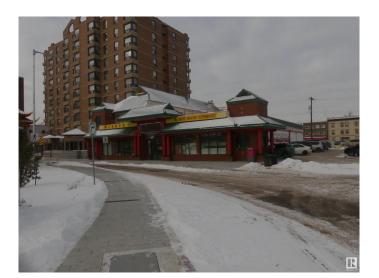

## \$99,000

Bedroom, Bathroom, Business on 0.00 Acres

Boyle Street, Edmonton, AB

Approx. 9000 SQ FT Supermarket with approx. 4000 SQ FT warehouse in the basement, operating since 1987. 25 parking stalls, 8' x 8' grade loading door, over 800 SQ FT walk-in cooler & freezer area. Close to Downtown, senior home.

MLS® # E4322309 Price \$99,000

Acres 0.00

Type Business

Sub-Type General Retail

Style GR - Convenience Store