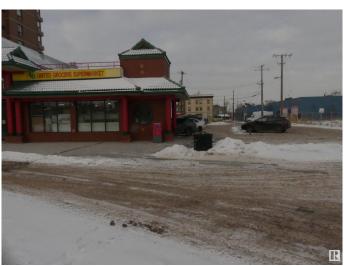

## \$99,000

Bedroom, Bathroom, Business on 0.00 Acres

Boyle Street, Edmonton, AB

Approx. 9000 SQ FT Supermarket with approx. 4000 SQ FT warehouse in the basement, operating since 1987. 25 parking stalls, 8' x 8' grade loading door, over 800 SQ FT walk-in cooler & freezer area. Close to Downtown, senior home.

MLS® # E4322309 Price \$99,000

Acres 0.00

Type Business

Sub-Type General Retail

Style GR - Convenience Store