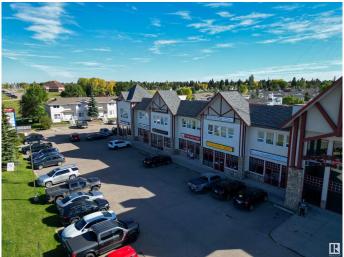

### \$0

0 Bedroom, 0.00 Bathroom, Office on 0.00 Acres

None, Spruce Grove, AB

This second floor unit is ideal office and personal service space! This 1,037+/- square foot space is a rare find. Located at the intersection of Grove Drive and King Street, this property is easily accessible. Large windows allow for lots of natural light. Welcoming lobby has stair and elevator access to the second floor. Shared washroom available on second floor. Other tenants include restaurants, preschool, daycare, personal services, chiropractor, dentist, and dental hygienist. Permitted uses include: health services, personal services, professional and office service. Zoned C3 - Neighbourhood Retail and Service.

# **Community Information**

Address 223 636 King Street

Area Spruce Grove

Subdivision None

City Spruce Grove

County ALBERTA

Province AB

Postal Code T7X 4K5