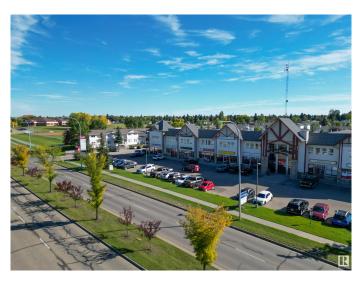

### \$0

0 Bedroom, 0.00 Bathroom, Office on 0.00 Acres

None, Spruce Grove, AB

This second floor unit is ideal office and personal service space! This 1,037+/- square foot space is a rare find. Located at the intersection of Grove Drive and King Street, this property is easily accessible. Large windows allow for lots of natural light. Welcoming lobby has stair and elevator access to the second floor. Shared washroom available on second floor. Other tenants include restaurants, preschool, daycare, personal services, chiropractor, dentist, and dental hygienist. Permitted uses include: health services, personal services, professional and office service. Zoned C3 - Neighbourhood Retail and Service.

# **Community Information**

Address 223 636 King Street

Area Spruce Grove

Subdivision None

City Spruce Grove

County ALBERTA

Province AB

Postal Code T7X 4K5