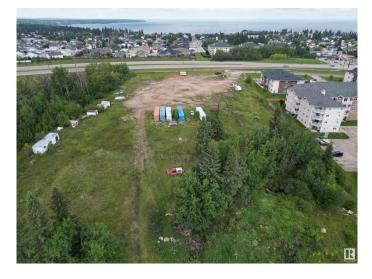

#### \$500,000

0 Bedroom, 0.00 Bathroom, Land Commercial on 0.00 Acres

Cold Lake North, Cold Lake, AB

Exceptions highway frontage 4 plus acres of land as you enter Cold Lake North prior to the set of traffic lights! Great exposure zone C2 (Arterial Commercial) and ready for development to your business idea or strip mall. Paved service road to the property with all services on adjacent parcel and assessable.