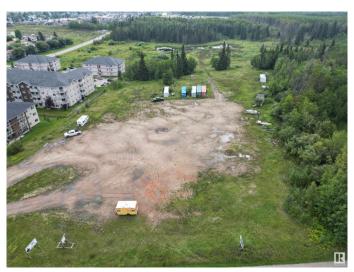

#### \$500,000

0 Bedroom, 0.00 Bathroom, Land Commercial on 0.00 Acres

Cold Lake North, Cold Lake, AB

Exceptions highway frontage 4 plus acres of land as you enter Cold Lake North prior to the set of traffic lights! Great exposure zone C2 (Arterial Commercial) and ready for development to your business idea or strip mall. Paved service road to the property with all services on adjacent parcel and assessable.