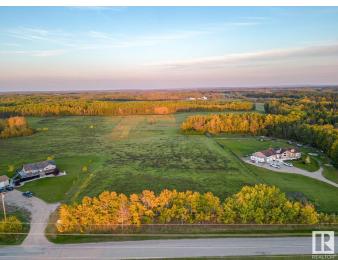

#### \$132,800

0 Bedroom, 0.00 Bathroom, Rural on 4.99 Acres

Riverhurst, Rural Bonnyville M.D., AB

A stunning 5 acre parcel for building your dream home in the sought after Riverhurst area! The majority of the land(currently hayed) is cleared and ready to go, with the back East side boasting perimeter trees. The front West side also has perimeter trees and a great privacy buffer for the adjacent range road. Rolling hills and plenty of acres also gives you the option for a walkout home if desired. Services are at the road for gas and power. Approach is already in and you are virtually less than 5 minutes from highway 55. Grab your shovel, it's go time!

## Exterior

Exterior Features Backs Onto Park/Trees, Flat Site