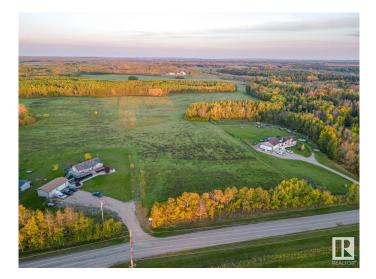

#### \$132,800

0 Bedroom, 0.00 Bathroom, Rural on 4.99 Acres

Riverhurst, Rural Bonnyville M.D., AB

A stunning 5 acre parcel for building your dream home in the sought after Riverhurst area! The majority of the land(currently hayed) is cleared and ready to go, with the back East side boasting perimeter trees. The front West side also has perimeter trees and a great privacy buffer for the adjacent range road. Rolling hills and plenty of acres also gives you the option for a walkout home if desired. Services are at the road for gas and power. Approach is already in and you are virtually less than 5 minutes from highway 55. Grab your shovel, it's go time!

## Exterior

Exterior Features Backs Onto Park/Trees, Flat Site