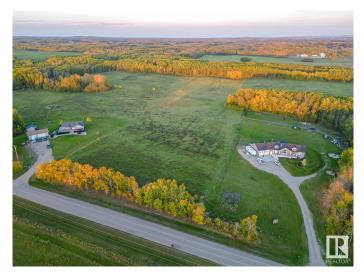

#### \$132,800

0 Bedroom, 0.00 Bathroom, Rural on 4.99 Acres

Riverhurst, Rural Bonnyville M.D., AB

A stunning 5 acre parcel for building your dream home in the sought after Riverhurst area! The majority of the land(currently hayed) is cleared and ready to go, with the back East side boasting perimeter trees. The front West side also has perimeter trees and a great privacy buffer for the adjacent range road. Rolling hills and plenty of acres also gives you the option for a walkout home if desired. Services are at the road for gas and power. Approach is already in and you are virtually less than 5 minutes from highway 55. Grab your shovel, it's go time!

## Exterior

Exterior Features Backs Onto Park/Trees, Flat Site