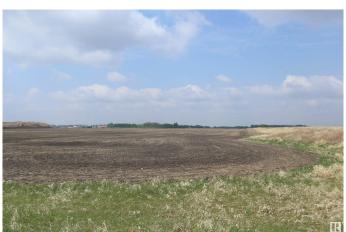

### \$749,000

Bedroom, Bathroom, Land Commercial on 60.00 Acres

None, Calmar, AB

60 +/- acres. Potential development land annexed by the Town of Calmar. Located on the North East end of Calmar. Close to Hwy 39, Leduc, EIA. Currently rented out as farm land. Taxes are unknown.