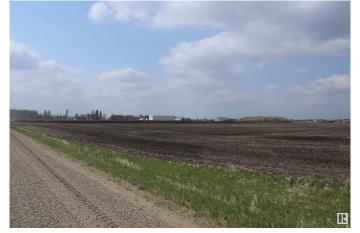

### \$749,000

Bedroom, Bathroom, Land Commercial on 60.00 Acres

None, Calmar, AB

60 +/- acres. Potential development land annexed by the Town of Calmar. Located on the North East end of Calmar. Close to Hwy 39, Leduc, EIA. Currently rented out as farm land. Taxes are unknown.