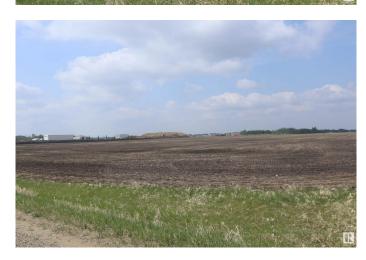

### \$749,000

Bedroom, Bathroom, Land Commercial on 60.00 Acres

None, Calmar, AB

60 +/- acres. Potential development land annexed by the Town of Calmar. Located on the North East end of Calmar. Close to Hwy 39, Leduc, EIA. Currently rented out as farm land. Taxes are unknown.