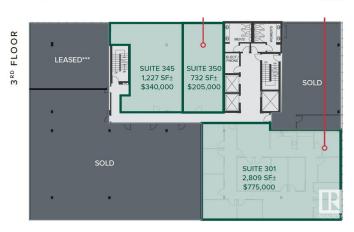

## \$430.000

0 Bedroom, 0.00 Bathroom, Office on 0.00 Acres

Garneau, Edmonton, AB

The Garneau Professional Centre is located on Whyte Ave within walking distance to the U of A. This building has recently been converted into condos, meaning these units have never been for sale individually until now. Excellent opportunity for owner/user groups. Instead of paying rent, build equity and put your money back into your pocket. Ideal for medical and professional users. Building Features include underground parking, ample visitor parking, signage opportunities facing Whyte Avenue traffic, elevators and over \$1M in common area renovations. There are several size options available from 732 Sq. Ft. up to 8,353 Sq. Ft. with a healthy mix of developed medical and office space as well as some raw units ready for your customization.