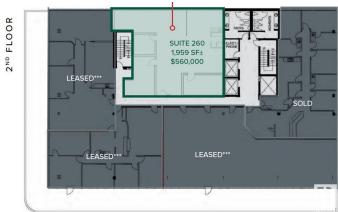

## \$430.000

0 Bedroom, 0.00 Bathroom, Office on 0.00 Acres

Garneau, Edmonton, AB

The Garneau Professional Centre is located on Whyte Ave within walking distance to the U of A. This building has recently been converted into condos, meaning these units have never been for sale individually until now. Excellent opportunity for owner/user groups. Instead of paying rent, build equity and put your money back into your pocket. Ideal for medical and professional users. Building Features include underground parking, ample visitor parking, signage opportunities facing Whyte Avenue traffic, elevators and over \$1M in common area renovations. There are several size options available from 732 Sq. Ft. up to 8,353 Sq. Ft. with a healthy mix of developed medical and office space as well as some raw units ready for your customization.