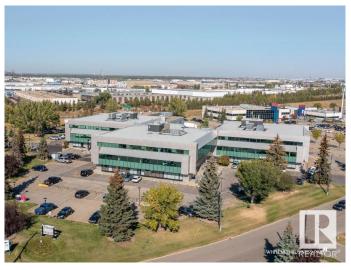

## \$1,031,000

0 Bedroom, 0.00 Bathroom, Office on 0.00 Acres

Strathcona Industrial Park, Edmonton, AB

Welcome to Whitemud Business Park! This established southside office park has recently underwent a condo conversion so units are now for sale! Sizes range from 915 Sq. Ft. up to 6,964 Sq. Ft. The park has a campus-like environment designed to enhance connectivity and collaboration. On-site amenities include a gym space exclusive to building occupants and an outdoor eating/gathering area soon to be improved. Great access to Whitemud Drive, QEII, and Anthony Henday Drive. This particular unit is 4,123 Sq. Ft. of developed office space with over 20 perimeter offices with windows, kitchen area, and meeting rooms. A summary of all current availabilities can be found on the brochure, we may also have other units coming up within the building that meet your size range.

## **Community Information**

Address 200 9622 42 Avenue

Area Edmonton

Subdivision Strathcona Industrial Park

City Edmonton
County ALBERTA

Province AB

Postal Code T6E 5Y7