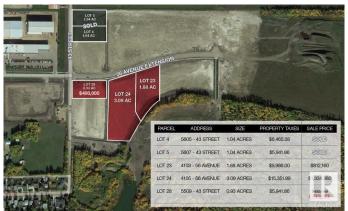

# \$400,000 - 5509 43 Street, Leduc

MLS® #E4354693

## \$400,000

0 Bedroom, 0.00 Bathroom, Land Commercial on 0.00 Acres

Leduc Industrial Park, Leduc, AB

NAI Commercial Real Estate, have been retained by the developer on an exclusive basis to arrange the sale for "develop ready― CBO and IL Zoned lots ranging from 0.93 Acres up to 4.97 Acres (contiguous). The parcels are strategically located in Leduc, Alberta (the "Property―). The professionally subdivided lots available are 4, 5, 23, 24 & 28. Flexible Zoning: Lots are designated IL - Light Industrial zoning & Commercial Business Orientated CBO. Lower Cost to Entry: Parcels competitively priced compared to Edmonton and other similar parcels in the Nisku/Leduc area. Attractive Property Taxes: Leduc offers a Lower Mill Rate in comparison to the city of Edmonton 22.22 vs 11.91. Build to Suit Opportunities: Developer will Turn Key custom building package. Strategic Transportation Corridor: Convenient access to the 65 Avenue Expansion, QEII HWY, Airport Road and the Nisku/Leduc Spine Road

## **Community Information**

| Address     | 5509 43 Street        |
|-------------|-----------------------|
| Area        | Leduc                 |
| Subdivision | Leduc Industrial Park |
| City        | Leduc                 |
| County      | ALBERTA               |
| Province    | AB                    |
| Postal Code | T9E 0G8               |
|             |                       |