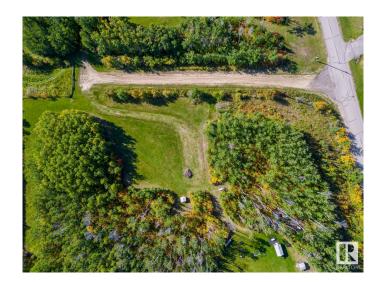

## \$89,900

0 Bedroom, 0.00 Bathroom, Rural on 3.01 Acres

River Ridge Estates\_MBON, Rural Bonnyville M.D., AB

Discover the perfect canvas for your dream home in River Ridge Estates! This 3-acre treed lot is your opportunity to craft a custom residence complete with a walk-out basement. Embrace the tranquil ambiance and privacy of this prestigious community. Building site is packed in preparation. This property has two entrances and lots of possibilities. Your vision awaits!

## **Exterior**

Exterior Features Back Lane, Backs Onto Park/Trees, Corner Lot, Landscaped, Private

Setting, River Valley View, Sloping Lot, Treed Lot, See Remarks