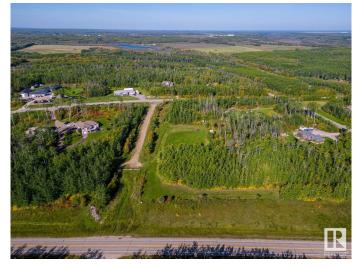

## \$89,900

0 Bedroom, 0.00 Bathroom, Rural on 3.01 Acres

River Ridge Estates\_MBON, Rural Bonnyville M.D., AB

Discover the perfect canvas for your dream home in River Ridge Estates! This 3-acre treed lot is your opportunity to craft a custom residence complete with a walk-out basement. Embrace the tranquil ambiance and privacy of this prestigious community. Building site is packed in preparation. This property has two entrances and lots of possibilities. Your vision awaits!

## **Exterior**

Exterior Features Back Lane, Backs Onto Park/Trees, Corner Lot, Landscaped, Private

Setting, River Valley View, Sloping Lot, Treed Lot, See Remarks