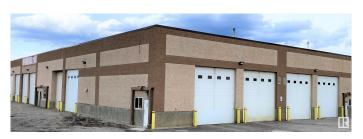

### \$0

0 Bedroom, 0.00 Bathroom, Industrial on 0.00 Acres

Edson, Edson, AB

Free Net Rent Now Available! Potentially available by October 2025: two 1,250 sqft. adjacent units, featuring an Interbay double door, grade-level overhead doors, and man doors, with the option to combine into a single 2,500 sqft. space. Also coming available are 3,400 sqft. and 4,000 sqft. bay space that features overhead doors, washrooms, radiant tube heaters, and floor sumps. Call 587 635 1999 for details. BLDG INFO: One block asphalt access to major Hwy 16 - All Yard parking asphalt/ concrete - Extra yard space available - Bulk fuel access across the street -Large 16x16 ft powered Overhead Doors -Energy efficient, radiant heat and lighting - Up to 6 overhead doors - Office buildouts in place - Free mezzanine space - In floor sumps -Zoning: IB Industrial Business - Loading: Grade and Dock - 3 phase power plus 200 amp service - Ceiling height 20-22 ft clear -Pressure washer provisions - Utilities not included

## **Essential Information**

MLS® # E4365050

Bathrooms 0.00

Acres 0.00

Year Built 2012

Type Industrial Status Active

### **Exterior**

Exterior Concrete
Construction Concrete