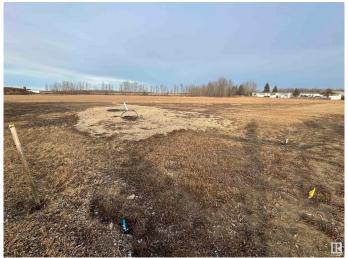

### \$79,900

0 Bedroom, 0.00 Bathroom, Single Family on 0.00 Acres

Westlock, Westlock, AB

Welcome to your canvas of possibilities! Nestled in the heart of Westlock, Alberta, this expansive vacant lot presents a rare opportunity for your dream project. Boasting an ample size and a unique pie-shaped layout, this parcel of land offers endless potential for your imagination to take flight. Already equipped with water, sewer, power, and high-speed fiber optics directly into the lot, ensuring ease and convenience for development. Positioned adjacent to serene greenspace, offering a peaceful backdrop. Close proximity to the picturesque Whisselville Pond and the inviting Rotary Walking Trails, ideal for leisurely strolls and enjoying the beauty of nature. Seize this rare opportunity to own a large, well-serviced vacant lot in Westlock, Alberta. With its prime location, abundant amenities, and utilities already in place, this property is a gateway to realizing your vision.

### **Exterior**

Exterior Features Flat Site, Playground Nearby