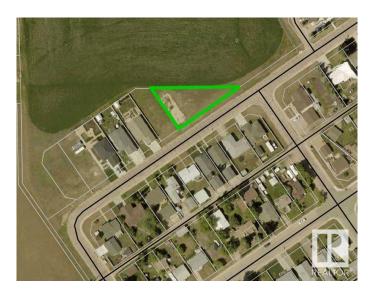

### \$79,900

0 Bedroom, 0.00 Bathroom, Single Family on 0.00 Acres

Westlock, Westlock, AB

Welcome to your canvas of possibilities! Nestled in the heart of Westlock, Alberta, this expansive vacant lot presents a rare opportunity for your dream project. Boasting an ample size and a unique pie-shaped layout, this parcel of land offers endless potential for your imagination to take flight. Already equipped with water, sewer, power, and high-speed fiber optics directly into the lot, ensuring ease and convenience for development. Positioned adjacent to serene greenspace, offering a peaceful backdrop. Close proximity to the picturesque Whisselville Pond and the inviting Rotary Walking Trails, ideal for leisurely strolls and enjoying the beauty of nature. Seize this rare opportunity to own a large, well-serviced vacant lot in Westlock, Alberta. With its prime location, abundant amenities, and utilities already in place, this property is a gateway to realizing your vision.

## **Community Information**

Address 9832 111 Street

Area Westlock
Subdivision Westlock
City Westlock
County ALBERTA

Province AB

Postal Code T7P 0C6