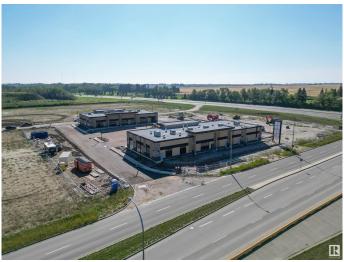

#### **\$0**

0 Bedroom, 0.00 Bathroom, Retail on 0.00 Acres

Fenwyck, Spruce Grove, AB

Prime retail opportunity at Pioneer Crossing in the heart of Spruce Grove's brand new Ballpark District! 1500 +/- sq ft space located at the crossroads of Highway 16A and Pioneer road with direct highway access and only 7 minutes West of Edmonton. High traffic volume- 25,000+/- vehicles per day. Excellent visibility & exposure with plenty of new residential construction. Located next to the future Metro Ballpark, a brand new state-of-the-art baseball facility with plans of a Field House as well as an outdoor amphitheater. Perfect opportunity to start or expand your business in the ultimate up and coming location in Spruce Grove. Zoned C-2 Vehicular Oriented Traffic.