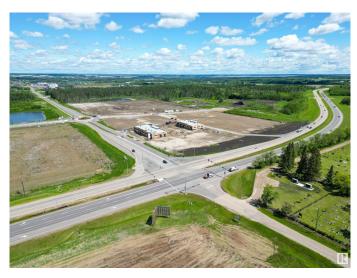

#### **\$0**

0 Bedroom, 0.00 Bathroom, Retail on 0.00 Acres

Fenwyck, Spruce Grove, AB

Prime retail opportunity at Pioneer Crossing in the heart of Spruce Grove's brand new Ballpark District! 1500 +/- sq ft space located at the crossroads of Highway 16A and Pioneer road with direct highway access and only 7 minutes West of Edmonton. High traffic volume- 25,000+/- vehicles per day. Excellent visibility & exposure with plenty of new residential construction. Located next to the future Metro Ballpark, a brand new state-of-the-art baseball facility with plans of a Field House as well as an outdoor amphitheater. Perfect opportunity to start or expand your business in the ultimate up and coming location in Spruce Grove. Zoned C-2 Vehicular Oriented Traffic.