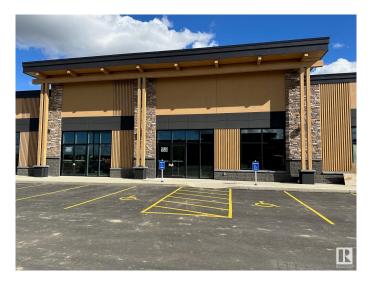

#### **\$0**

0 Bedroom, 0.00 Bathroom, Retail on 0.00 Acres

Fenwyck, Spruce Grove, AB

Prime retail opportunity at Pioneer Crossing in the heart of Spruce Grove's brand new Ballpark District! 1500 +/- sq ft space located at the crossroads of Highway 16A and Pioneer road with direct highway access and only 7 minutes West of Edmonton. High traffic volume- 25,000+/- vehicles per day. Excellent visibility & exposure with plenty of new residential construction. Located next to the future Metro Ballpark, a brand new state-of-the-art baseball facility with plans of a Field House as well as an outdoor amphitheater. Perfect opportunity to start or expand your business in the ultimate up and coming location in Spruce Grove. Zoned C-2 Vehicular Oriented Traffic.