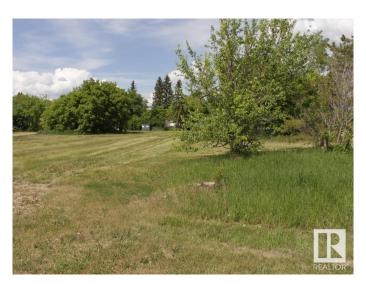

### \$130,000

0 Bedroom, 0.00 Bathroom, Land Commercial on 0.00 Acres

Tofield, Tofield, AB

Super location for this general commercial zoned property located in the Town of Tofield, 30 minutes east of Edmonton and Sherwood Park and 45 minutes from the Edmonton International Airport (YEG). MIXED USE DEVELOPMENT (Commercial/Residential) is permitted. 125 ft x 140 ft corner lot on major thoroughfare, situated adjacent to an ice cream shop and across the street from a campground and fairgrounds. Total of 5 lots. The Town of Tofield offers a NON-RESIDENTIAL TAX INCENTIVE for new construction. Tofield features 2 schools, a health centre, medical clinic, dental clinics, pharmacies and a wide array of other businesses. Welcome home!