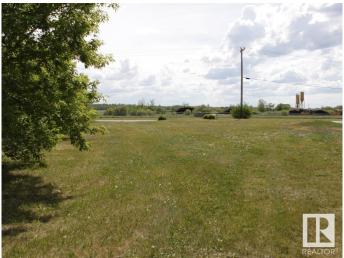

### \$130,000

0 Bedroom, 0.00 Bathroom, Land Commercial on 0.00 Acres

Tofield, Tofield, AB

Super location for this general commercial zoned property located in the Town of Tofield, 30 minutes east of Edmonton and Sherwood Park and 45 minutes from the Edmonton International Airport (YEG). MIXED USE DEVELOPMENT (Commercial/Residential) is permitted. 125 ft x 140 ft corner lot on major thoroughfare, situated adjacent to an ice cream shop and across the street from a campground and fairgrounds. Total of 5 lots. The Town of Tofield offers a NON-RESIDENTIAL TAX INCENTIVE for new construction. Tofield features 2 schools, a health centre, medical clinic, dental clinics, pharmacies and a wide array of other businesses. Welcome home!