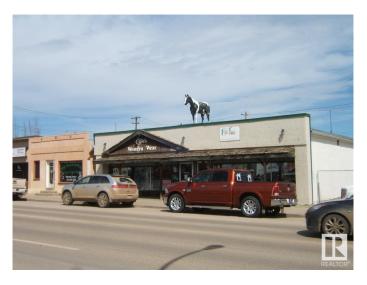

# \$239,500 - 4928 50 Avenue, Vegreville

MLS® #E4372773

## \$239,500

0 Bedroom, 0.00 Bathroom, Retail on 0.00 Acres

Vegreville, Vegreville, AB

Location! Location! Located in the Heart of the Progressive Town of Vegreville on Highway 16A you will Find at a Value Priced 5206 sq. ft. Building with 1/2 Basement on a 6250 sq. ft. Lot. Presently Building is Occupied with 2 Tenants. If you Need Exposure in a High Traffic Area, this May be the Building for You. Start your Own Business or Purchase for an Investment Property with Plenty of Opportunities to Fill that Missing Niche in Vegreville. Invest Today!