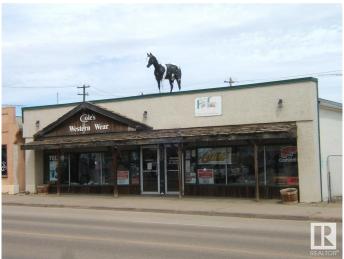

# \$239,500 - 4928 50 Avenue, Vegreville

MLS® #E4372773

## \$239,500

0 Bedroom, 0.00 Bathroom, Retail on 0.00 Acres

Vegreville, Vegreville, AB

Location! Location! Located in the Heart of the Progressive Town of Vegreville on Highway 16A you will Find at a Value Priced 5206 sq. ft. Building with 1/2 Basement on a 6250 sq. ft. Lot. Presently Building is Occupied with 2 Tenants. If you Need Exposure in a High Traffic Area, this May be the Building for You. Start your Own Business or Purchase for an Investment Property with Plenty of Opportunities to Fill that Missing Niche in Vegreville. Invest Today!