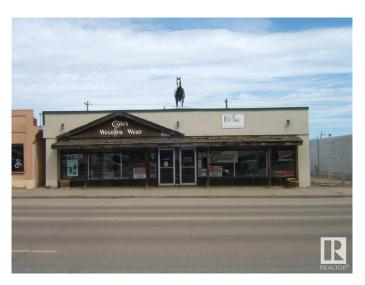

# \$239,500 - 4928 50 Avenue, Vegreville

MLS® #E4372773

## \$239,500

0 Bedroom, 0.00 Bathroom, Retail on 0.00 Acres

Vegreville, Vegreville, AB

Location! Location! Located in the Heart of the Progressive Town of Vegreville on Highway 16A you will Find at a Value Priced 5206 sq. ft. Building with 1/2 Basement on a 6250 sq. ft. Lot. Presently Building is Occupied with 2 Tenants. If you Need Exposure in a High Traffic Area, this May be the Building for You. Start your Own Business or Purchase for an Investment Property with Plenty of Opportunities to Fill that Missing Niche in Vegreville. Invest Today!