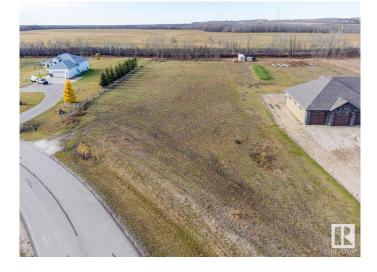

#### \$109,900

0 Bedroom, 0.00 Bathroom, Rural on 1.61 Acres

Hamelot, Rural Bonnyville M.D., AB

Looking to escape?! Build your dream home on this spacious 1.61 acre lot, located in the peaceful Hamelot Subdivision. This parcel backs on to trees with services running up to the property line...Minutes away from Cold Lake and with Grand Centre Golf & Country Club just around the corner, you can't go wrong! Enjoy country living with all the amenities nearby.

### Exterior

Exterior Features Backs Onto Park/Trees, Flat Site, Golf Nearby