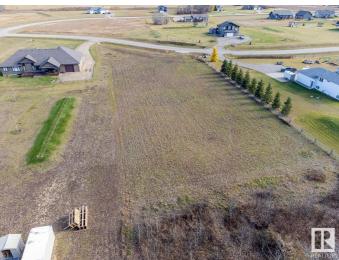

#### \$109,900

0 Bedroom, 0.00 Bathroom, Rural on 1.61 Acres

Hamelot, Rural Bonnyville M.D., AB

Looking to escape?! Build your dream home on this spacious 1.61 acre lot, located in the peaceful Hamelot Subdivision. This parcel backs on to trees with services running up to the property line...Minutes away from Cold Lake and with Grand Centre Golf & Country Club just around the corner, you can't go wrong! Enjoy country living with all the amenities nearby.

### Exterior

Exterior Features Backs Onto Park/Trees, Flat Site, Golf Nearby