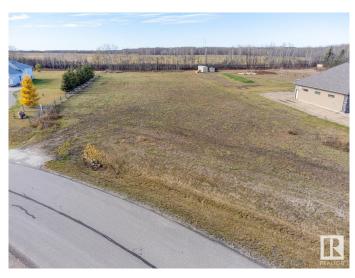

#### \$109,900

0 Bedroom, 0.00 Bathroom, Rural on 1.61 Acres

Hamelot, Rural Bonnyville M.D., AB

Looking to escape?! Build your dream home on this spacious 1.61 acre lot, located in the peaceful Hamelot Subdivision. This parcel backs on to trees with services running up to the property line...Minutes away from Cold Lake and with Grand Centre Golf & Country Club just around the corner, you can't go wrong! Enjoy country living with all the amenities nearby.

### Exterior

Exterior Features Backs Onto Park/Trees, Flat Site, Golf Nearby