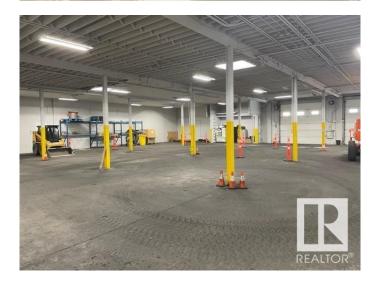

## \$2,750,000

0 Bedroom, 0.00 Bathroom, Industrial on 0.00 Acres

Sheffield Industrial, Edmonton, AB

18,869 sq.ft. comprised of 14,128 sq.ft.± main floor and 4,741 sq.ft.± second floor office, for a total main building size of 18,869 sq.ft.±. 760 sq.ft.± storage building included in sale. Fenced and secured parking lot or storage area. Recessed dock loading and three 12' x 12' grade loading doors. Second Floor was extensively renovated in 2015 and includes reception, 5 offices, boardroom, large bullpen area, lunchroom and washrooms. Has easy access to 156 Street and Yellowhead Trail and close proximity to public transportation. 3 phase industrial power (to be confirmed by buyer). Ceiling height of 14â€<sup>™</sup> - 16â€<sup>™</sup> clear span.