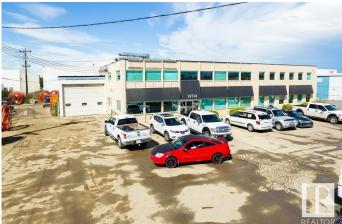

# \$2,750,000 - 15712 112 Avenue, Edmonton

MLS® #E4375562

## \$2,750,000

0 Bedroom, 0.00 Bathroom, Industrial on 0.00 Acres

Sheffield Industrial, Edmonton, AB

18,869 sq.ft. comprised of 14,128 sq.ft.± main floor and 4,741 sq.ft.± second floor office, for a total main building size of 18,869 sq.ft.±. 760 sq.ft.± storage building included in sale. Fenced and secured parking lot or storage area. Recessed dock loading and three 12' x 12' grade loading doors. Second Floor was extensively renovated in 2015 and includes reception, 5 offices, boardroom, large bullpen area, lunchroom and washrooms. Has easy access to 156 Street and Yellowhead Trail and close proximity to public transportation. 3 phase industrial power (to be confirmed by buyer). Ceiling height of 14â€<sup>™</sup> - 16â€<sup>™</sup> clear span.