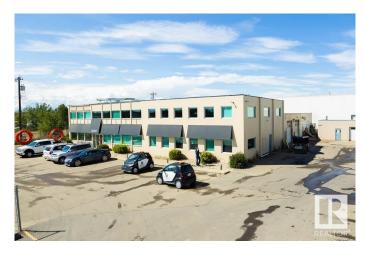

# \$2,750,000 - 15712 112 Avenue, Edmonton

MLS® #E4375562

## \$2,750,000

0 Bedroom, 0.00 Bathroom, Industrial on 0.00 Acres

Sheffield Industrial, Edmonton, AB

18,869 sq.ft. comprised of 14,128 sq.ft.± main floor and 4,741 sq.ft.± second floor office, for a total main building size of 18,869 sq.ft.±. 760 sq.ft.± storage building included in sale. Fenced and secured parking lot or storage area. Recessed dock loading and three 12' x 12' grade loading doors. Second Floor was extensively renovated in 2015 and includes reception, 5 offices, boardroom, large bullpen area, lunchroom and washrooms. Has easy access to 156 Street and Yellowhead Trail and close proximity to public transportation. 3 phase industrial power (to be confirmed by buyer). Ceiling height of 14â€<sup>™</sup> - 16â€<sup>™</sup> clear span.