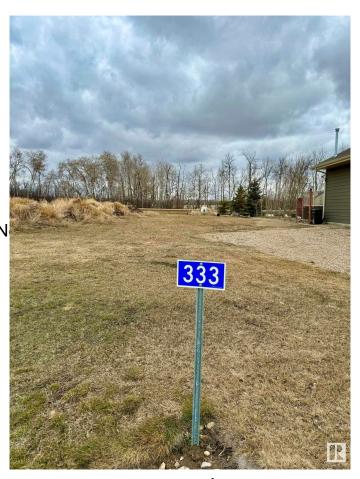

# \$87,987 - 333 Lakeview Avenue, Rural Camrose County

MLS® #E4375914

## **Community Information**

333 Lakeview Avenue Address

| Area        | Rural Camrose County |
|-------------|----------------------|
| Subdivision | Pelican View Estates |
| City        | Rural Camrose County |
| County      | ALBERTA              |
| Province    | AB                   |
| Postal Code | T0B 0H3              |