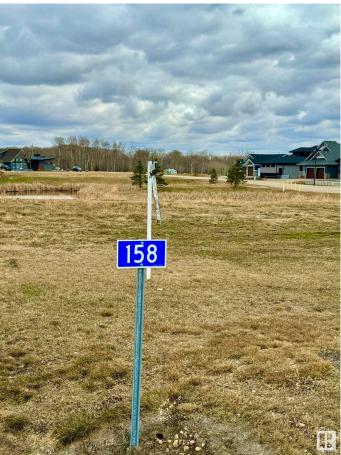

#### **Community Information**

| Address     | 158 Lakeshore Close  |
|-------------|----------------------|
| Area        | Rural Camrose County |
| Subdivision | Pelican View Estates |
| City        | Rural Camrose County |
| County      | ALBERTA              |
| Province    | AB                   |
| Postal Code | T0B 0H3              |