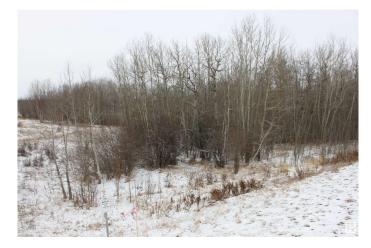

### \$80,000

0 Bedroom, 0.00 Bathroom, Rural on 2.02 Acres

Bilby Heights, Rural Lac Ste. Anne County, AB

Welcome to Bilby Heights and this 2.02 acre property. Just a short 5 min drive to Onoway which provides all the essential services needed - Gas Stations, Grocery Store, Banks, Dentist, Medi Centre, RCMP/Fire, New School and more. Also just a short 35 min commute to St. Albert and 45 min to Edmonton! Other notable attractions include the Bilby Natural Area and Imrie Park which offers all sorts of recreation, groomed x-country ski trails, snowshoeing, snowmobiling, hiking, wildlife viewing, and day use area, close to many lakes in the area for all your water sport activities!