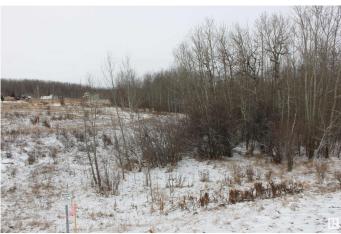

### \$80,000

0 Bedroom, 0.00 Bathroom, Rural on 2.02 Acres

Bilby Heights, Rural Lac Ste. Anne County, AB

Welcome to Bilby Heights and this 2.02 acre property. Just a short 5 min drive to Onoway which provides all the essential services needed - Gas Stations, Grocery Store, Banks, Dentist, Medi Centre, RCMP/Fire, New School and more. Also just a short 35 min commute to St. Albert and 45 min to Edmonton! Other notable attractions include the Bilby Natural Area and Imrie Park which offers all sorts of recreation, groomed x-country ski trails, snowshoeing, snowmobiling, hiking, wildlife viewing, and day use area, close to many lakes in the area for all your water sport activities!