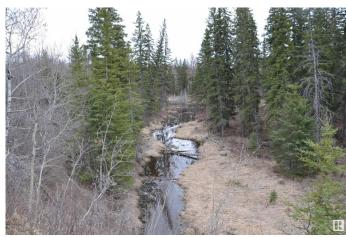

#### \$999,702

0 Bedroom, 0.00 Bathroom, Rural on 20.06 Acres

None, Rural Strathcona County, AB

THIS IS A ONCE IN A LIFE TIME
PARCEL....IMAGINE YOUR OWN PRIVATE
RAVINE....SPECTACULAR BUILDING
SITE....ONE OF A KIND SETTING....ONE OF
A KIND LOT....SURROUNDED BY
NATURE.....LESS THAN 10 MINUTES TO
SHERWOOD PARK....ZONED
AGRICULTURAL; GENERAL///. Just off the
main highway 16 over pass you have quick
access to the Ardrossan REC centre, schools,
and newest strip mall. Fort Sask is just north,
and the land is just something you have to see
to appreciate...

#### **Exterior**

Exterior Features Private Setting, Treed Lot