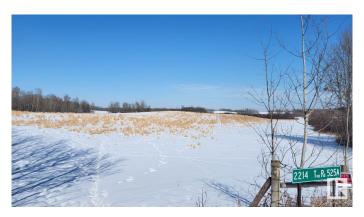

### \$499.000

0 Bedroom, 0.00 Bathroom, Rural on 32.62 Acres

None, Rural Parkland County, AB

Gorgeous parcel of land with several building site options from flat to hilly land, ideal for building a walk out home. There are several groups of trees and 3 ponds throughout the property for added privacy. Located 4.8 km's south from Highway 16 and its a few minutes west of Stony Plain. Drive to work in West Edmonton in about 30 minutes. Close to several beautiful Lakes(Jackfish Lake), Wabamum Provincial lake & park, Alberta Beach, ect. Power and gas to the property line.

#### **Exterior**

Exterior Features Backs Onto Park/Trees, Golf Nearby, Hillside, Private Setting, Rolling

Land, Stream/Pond, Treed Lot, Partially Fenced