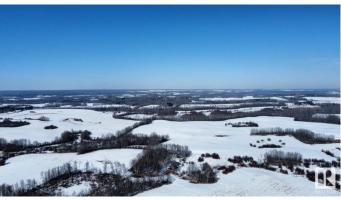

### \$499.000

0 Bedroom, 0.00 Bathroom, Rural on 32.62 Acres

None, Rural Parkland County, AB

Gorgeous parcel of land with several building site options from flat to hilly land, ideal for building a walk out home. There are several groups of trees and 3 ponds throughout the property for added privacy. Located 4.8 km's south from Highway 16 and its a few minutes west of Stony Plain. Drive to work in West Edmonton in about 30 minutes. Close to several beautiful Lakes(Jackfish Lake), Wabamum Provincial lake & park, Alberta Beach, ect. Power and gas to the property line.

#### **Exterior**

Exterior Features Backs Onto Park/Trees, Golf Nearby, Hillside, Private Setting, Rolling

Land, Stream/Pond, Treed Lot, Partially Fenced