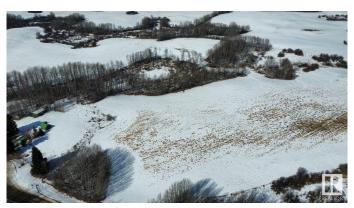

### \$499.000

0 Bedroom, 0.00 Bathroom, Rural on 32.62 Acres

None, Rural Parkland County, AB

Gorgeous parcel of land with several building site options from flat to hilly land, ideal for building a walk out home. There are several groups of trees and 3 ponds throughout the property for added privacy. Located 4.8 km's south from Highway 16 and its a few minutes west of Stony Plain. Drive to work in West Edmonton in about 30 minutes. Close to several beautiful Lakes(Jackfish Lake), Wabamum Provincial lake & park, Alberta Beach, ect. Power and gas to the property line.

#### **Exterior**

Exterior Features Backs Onto Park/Trees, Golf Nearby, Hillside, Private Setting, Rolling

Land, Stream/Pond, Treed Lot, Partially Fenced