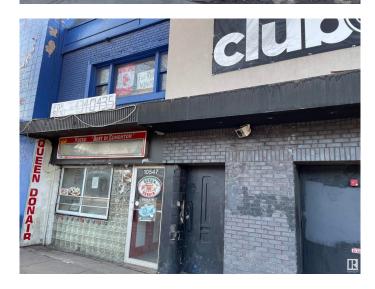

# \$5,880,000 - 10545 & 10549 82 Avenue, Edmonton

MLS® #E4380733

## \$5,880,000

0 Bedroom, 0.00 Bathroom, Retail on 0.00 Acres

Queen Alexandra, Edmonton, AB

WONDERFUL LOCATION IN "OLD STRATHCONA". THIS IS ONE OF EDMONTON'S BEST LOCATION BECAUSE IT IS ONLY BLOCKS TO THE U OF A, AND ACROSS THE RIVER FROM DOWNTOWN. THE ARE TWO TITLES TO THESE ADJOINING BUILDINGS THAT ARE LOCATED ON 8,600 SQ. FT. SITE. (LOT SIZE 66X130 FT) EACH FLOOR OF THE BUILDING IS 7,900 SQ. FT. AND WAS OCCUPIED BY A "BAR". THREE FURNACES. PRIOR TO COVID THIS BUILDING HAD OVER \$35,000 NET MONTHLY INCOME . GREAT POTENTIAL. CURRENTLY VACANT.