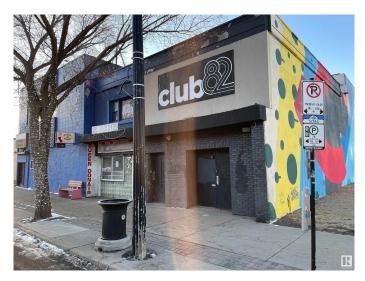

# \$5,880,000 - 10545 & 10549 82 Avenue, Edmonton

MLS® #E4380733

## \$5,880,000

0 Bedroom, 0.00 Bathroom, Retail on 0.00 Acres

Queen Alexandra, Edmonton, AB

WONDERFUL LOCATION IN "OLD STRATHCONA". THIS IS ONE OF EDMONTON'S BEST LOCATION BECAUSE IT IS ONLY BLOCKS TO THE U OF A, AND ACROSS THE RIVER FROM DOWNTOWN. THE ARE TWO TITLES TO THESE ADJOINING BUILDINGS THAT ARE LOCATED ON 8,600 SQ. FT. SITE. (LOT SIZE 66X130 FT) EACH FLOOR OF THE BUILDING IS 7,900 SQ. FT. AND WAS OCCUPIED BY A "BAR". THREE FURNACES. PRIOR TO COVID THIS BUILDING HAD OVER \$35,000 NET MONTHLY INCOME . GREAT POTENTIAL. CURRENTLY VACANT.