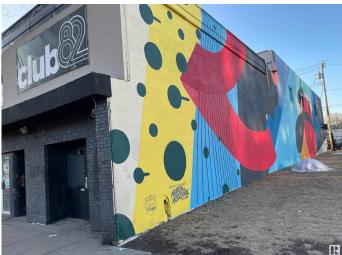

# \$5,880,000 - 10545 & 10549 82 Avenue, Edmonton

MLS® #E4380733

## \$5,880,000

0 Bedroom, 0.00 Bathroom, Retail on 0.00 Acres

Queen Alexandra, Edmonton, AB

WONDERFUL LOCATION IN "OLD STRATHCONA". THIS IS ONE OF EDMONTON'S BEST LOCATION BECAUSE IT IS ONLY BLOCKS TO THE U OF A, AND ACROSS THE RIVER FROM DOWNTOWN. THE ARE TWO TITLES TO THESE ADJOINING BUILDINGS THAT ARE LOCATED ON 8,600 SQ. FT. SITE. (LOT SIZE 66X130 FT) EACH FLOOR OF THE BUILDING IS 7,900 SQ. FT. AND WAS OCCUPIED BY A "BAR". THREE FURNACES. PRIOR TO COVID THIS BUILDING HAD OVER \$35,000 NET MONTHLY INCOME . GREAT POTENTIAL. CURRENTLY VACANT.