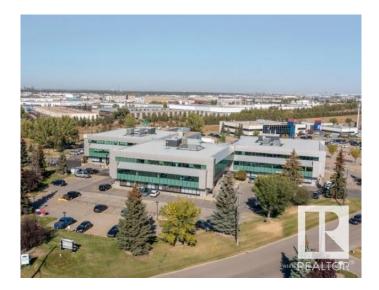

#### \$355,250

0 Bedroom, 0.00 Bathroom, Office on 0.00 Acres

Strathcona Industrial Park, Edmonton, AB

Welcome to Whitemud Business Park. This established southside office park has recently underwent a condo conversion so units are now for sale! Sizes range from 1,109 Sq. Ft. up to 6,964 Sq. Ft. The park has a campus-like environment designed to enhance connectivity and collaboration. Great access to Whitemud Drive, QEII, Anthony Henday Drive. This particular unit is 1,421 Sq. Ft. If you're looking within this size range we have multiple other units within a similar size range that also may be a fit.