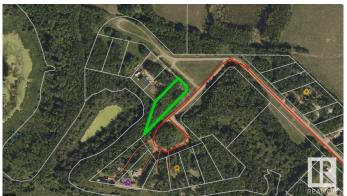

### \$29,500

0 Bedroom, 0.00 Bathroom, Rural on 0.46 Acres

Upper Mann Lake, Rural St. Paul County, AB

UNTOUCHED, VACANT LOT AT UPPER MANN LAKE- Looking for a great option to start your own getaway from the ground up? This 0.46 acre fully treed lot is for you. Clear a spot for the camper, a cabin or or build your dream home in this small tucked away little community. Just 2 hrs from Edmonton or 25 min from St. Paul, there are many fishing & boating lakes only a short drive away, the Mann Lakes Golf Course for a quick round on a summer afternoon, and the Iron Horse Trail for year round quadding and snowmobiling. Make this your own personal getaway today!

# **Community Information**

Address 622 11102 Twp Rd 600
Area Rural St. Paul County
Subdivision Upper Mann Lake

City Rural St. Paul County

County ALBERTA

Province AB

Postal Code T0A 0C0