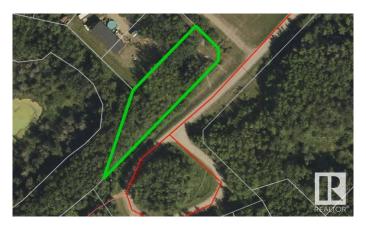

### \$29,500

0 Bedroom, 0.00 Bathroom, Rural on 0.46 Acres

Upper Mann Lake, Rural St. Paul County, AB

UNTOUCHED, VACANT LOT AT UPPER MANN LAKE- Looking for a great option to start your own getaway from the ground up? This 0.46 acre fully treed lot is for you. Clear a spot for the camper, a cabin or or build your dream home in this small tucked away little community. Just 2 hrs from Edmonton or 25 min from St. Paul, there are many fishing & boating lakes only a short drive away, the Mann Lakes Golf Course for a quick round on a summer afternoon, and the Iron Horse Trail for year round quadding and snowmobiling. Make this your own personal getaway today!

# **Community Information**

Address 622 11102 Twp Rd 600
Area Rural St. Paul County
Subdivision Upper Mann Lake

City Rural St. Paul County

County ALBERTA

Province AB

Postal Code T0A 0C0