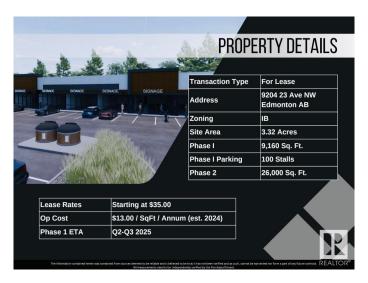

## \$0

0 Bedroom, 0.00 Bathroom, Retail on 0.00 Acres

Parsons Industrial, Edmonton, AB

Welcome to District 23, Anchored by the renowned Starbucks Coffee, Daycare & Pizza this dynamic plaza offers a prime location, ensuring high foot traffic and visibility for businesses. With Starbucks as the cornerstone, District 23 invites a diverse mix of tenants to join this retail haven, catering to various businesses. Currently Phase 1 – only 3 units remaining, ranging from 1135 SQFT plus offering ample space for your business. Embrace the opportunity to be part of this thriving retail landscape, where every storefront contributes to a vibrant tapestry of offerings. COMING Q1/2026

# **Community Information**

Address 9204 23 Avenue

Area Edmonton

Subdivision Parsons Industrial

City Edmonton
County ALBERTA

Province AB

Postal Code T6N 1H9

### **Additional Information**

Date Listed May 3rd, 2024

Days on Market 346

Zoning Zone 41

DATA IS DEEMED RELIABLE BUT IS NOT GUARANTEED ACCURATE BY THE REALTORS® ASSOCIATION OF EDMONTON. COPYRIGHT 2025 BY THE REALTORS® ASSOCIATION OF EDMONTON. ALL RIGHTS RESERVED.Trademarks are owned or controlled by the Canadian Real Estate Association (CREA) and identify real estate professionals who are members of CREA (REALTOR®, REALTORS®) and/or the quality of services they provide (MLS®, Multiple Listing Service®)