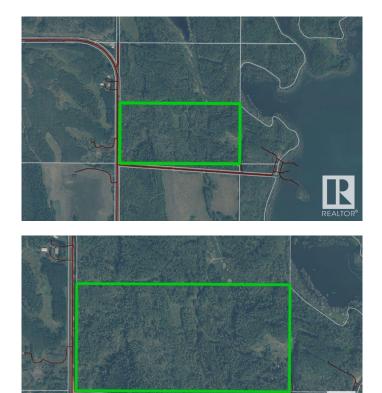

#### \$239,900

0 Bedroom, 0.00 Bathroom, Rural on 79.82 Acres

None, Rural Lac La Biche County, AB

Escape to your own 79.82-acre recreational paradise on Frenchman Lake, nestled near the stunning lakes of Lakeland Park. Whether it's a short drive to Pinehurst or a quad ride to Blackett, adventure is always nearby. This retreat offers private lake access and endless opportunities for leisure and exploration. A perfect getaway to enjoy for years to come!