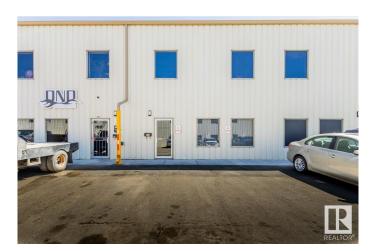

# \$319,000 - 304 7611 Sparrow Drive, Leduc

MLS® #E4387572

#### \$319,000

0 Bedroom, 0.00 Bathroom, Industrial on 0.00 Acres

West Commercial (Leduc), Leduc, AB

1381.79 sq/ft industrial bay located in the Northwest Commercial district of Leduc. Close to Nisku and the Edmonton International Airport. Set up with work shop, lunch/office space, washroom, and a large overhead door.