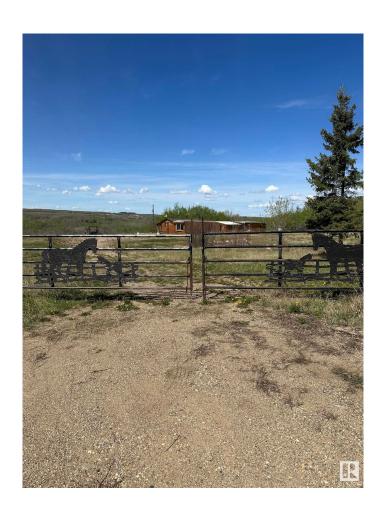

### \$99,000

0 Bedroom, 0.00 Bathroom, Rural on 11.35 Acres

None, Rural St. Paul County, AB

Unique property, sold as is where is - 11.35 Acres (2 parcels), located very close to Heinsburg and over looking the North Saskatchewan River. The main property consists of 6.35 acres with a 1975 mobile home and additions - handyman special. There is a cistern and power and a septic holding tank. The second parcel consists of 5 acres and is dryland pasture and runs along the Iron House Trail. 2024 taxes \$626.20.

### **Exterior**

Exterior Features Fenced, Private Setting, Re

Land, Schools