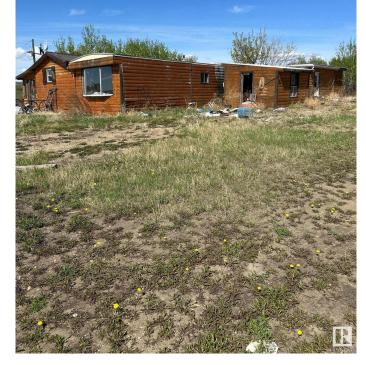

### \$99,000

0 Bedroom, 0.00 Bathroom, Rural on 11.35 Acres

None, Rural St. Paul County, AB

Unique property, sold as is where is - 11.35 Acres (2 parcels), located very close to Heinsburg and over looking the North Saskatchewan River. The main property consists of 6.35 acres with a 1975 mobile home and additions - handyman special. There is a cistern and power and a septic holding tank. The second parcel consists of 5 acres and is dryland pasture and runs along the Iron House Trail. 2024 taxes \$626.20.