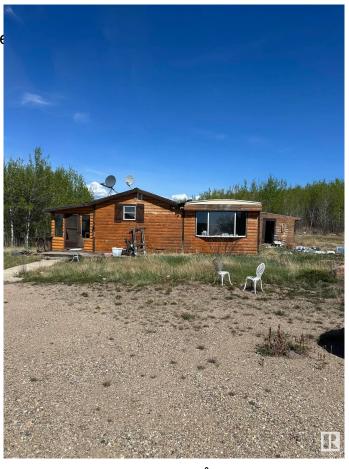

### \$99,000

0 Bedroom, 0.00 Bathroom, Rural on 11.35 Acres

None, Rural St. Paul County, AB

Unique property, sold as is where is - 11.35 Acres (2 parcels), located very close to Heinsburg and over looking the North Saskatchewan River. The main property consists of 6.35 acres with a 1975 mobile home and additions - handyman special. There is a cistern and power and a septic holding tank. The second parcel consists of 5 acres and is dryland pasture and runs along the Iron House Trail. 2024 taxes \$626.20.